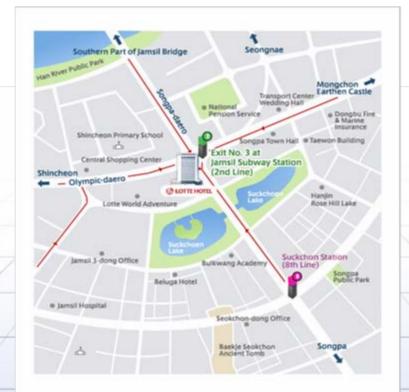

## 1. AREA MAP & VICINITY

Bongeun Temple (4.5km)

COEX (4.0km)

Baekje Ancient Tombs (2.0km)

Moonjeong Rodeo Street (3.0km)

## 🕒 LG-NØRTEL

Techno Mart (2.5km)

Olympic Park (1.0km)

Garak Market (3.0km)

Namhan Mountain Fortress (9.0km)

## 2. AIRPORT TRANSPORTATION

• Operating Hours 06:30am – 21:00pm (bus departs approximately every 20 minutes.)

• Operating hours or trip time may change depending on the road condition.