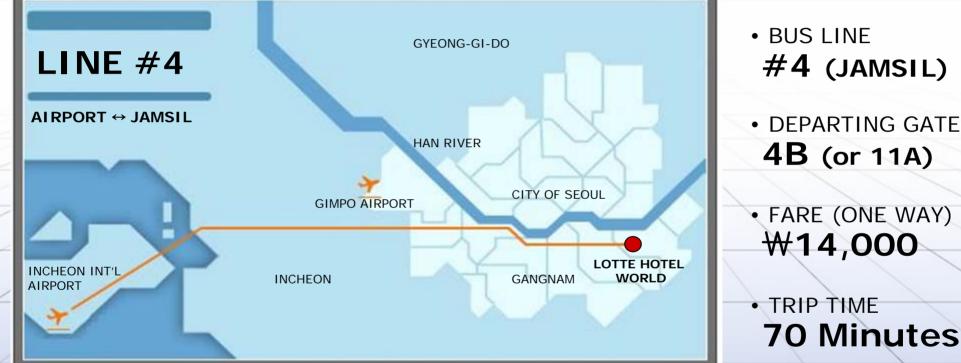

## 2. AIRPORT TRANSPORTATION

• Operating Hours 06:30am – 21:00pm (bus departs approximately every 20 minutes.)

• Operating hours or trip time may change depending on the road condition.