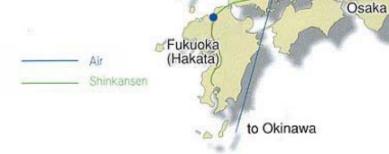

### **Direct Flights to Hiroshima**

There are some direct flights to Hiroshima Airport from Korea, China, Singapore and Guam.

### Recommended ways

- 1)Please take a plane into HND or NRT and then take a domestic flight to Hiroshima Airport. It takes about 1hour 30minutes from HND or NRT by air.
- 2)Please fly into Fukuoka Airport and then take Shinkansen to Hiroshima Station. It takes about 1 hour and 40 minutes.

# Japan Railways (JR) Shinkansen train to Hiroshima

Getting into Hiroshima, you may take the "bullet train"

Shinkansen running all the way in Japan. If you will take Shinkansen from

Hakata(Fukuoka), it takes about 1hour and 30minutes (and from Tokyo

4hours and 30minutes).

Shinkansen runs about every 10-20 minutes.

Hiroshima's Domestic Connections

Sapporo 9

Shinjo

Nagano

Niigata (

Nagoya