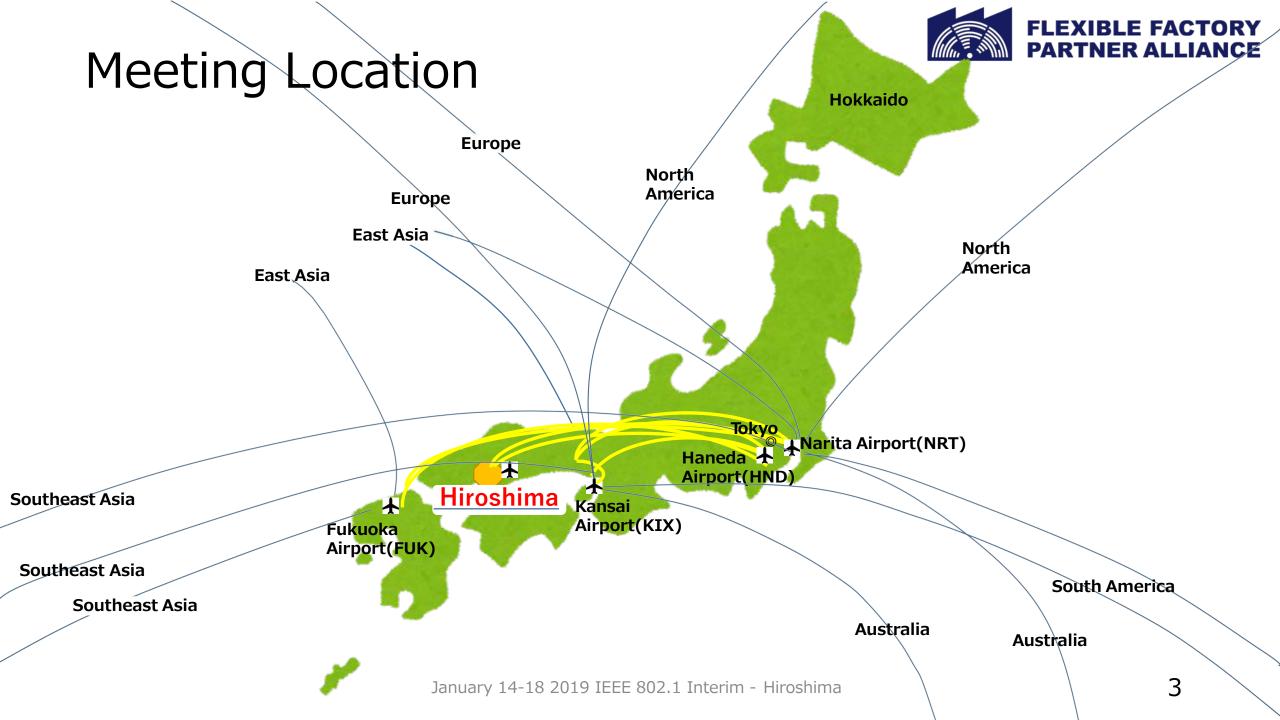

# International Connection to Hiroshima

### **Direct Flights to Hiroshima**

There are some direct flights to Hiroshima Airport from Korea, China, Singapore and Guam.

### Recommended ways

- 1)Please take a plane into HND or NRT and then take a domestic flight to Hiroshima Airport. It takes about 1hour 30minutes from HND or NRT by air.
- 2)Please fly into Fukuoka Airport and then take Shinkansen to Hiroshima Station. It takes about 1 hour and 40 minutes.

# Domestic Connection to Hiroshima

# **Domestic flights to Hiroshima**

Some domestic flights to Hiroshima Airport from Narita International Airport(NRT) and Tokyo International Airport(HND) are available.

# Japan Railways (JR) Shinkansen train to Hiroshima

Getting into Hiroshima, you may take the "bullet train"

Shinkansen running all the way in Japan. If you will take Shinkansen from

Hakata(Fukuoka), it takes about 1hour and 30minutes (and from Tokyo

4hours and 30minutes).

Shinkansen runs about every 10-20 minutes.

Hiroshima's Domestic Connections

Sapporo 9

Shinjo

Nagano

Niigata (

Nagoya