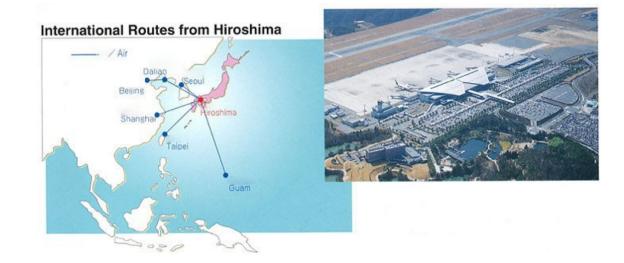

### **Direct Flights to Hiroshima**

There are some direct flights to Hiroshima Airport from Korea, China, Singapore and Guam.

### Recommended ways

- 1)Please take a plane into HND or NRT and then take a domestic flight to Hiroshima Airport. It takes about 1hour 30minutes from HND or NRT by air.
- 2)Please fly into Fukuoka Airport and then take Shinkansen to Hiroshima Station. It takes about 1 hour and 40 minutes.