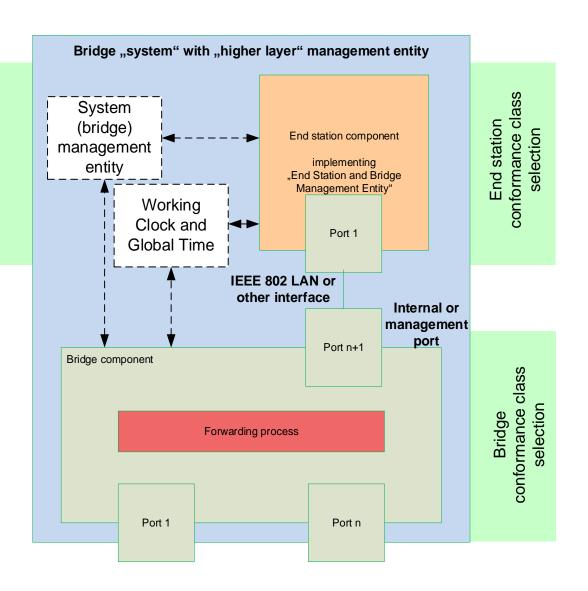

### Bridge

- Is the management entity of the bridge End station ccA?
- -> Station is "ES: ???" and "BR: ccY"

### Bridged end station

- Bridge and end station combination
- -> Station is "ES: ccX" and "BR: ccY"