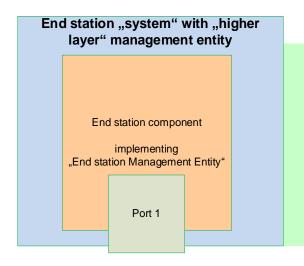

## **IEC/IEEE 60802**

Conformance class matrix

Version V01 – March 2021 Günter Steindl (Siemens AG)

# **Conformance class matrix**





## **Conformance class matrix**

|                                   | Bridge infrastructure ccA | Bridge<br>ccB   |
|-----------------------------------|---------------------------|-----------------|
| End station ccA                   | ОК                        | Strange         |
| End station ccB                   | ОК                        | ОК              |
| End Station/Management entity ??? | ОК                        | Is this needed? |

### Bridge

- Is the management entity of the bridge End station ccA?
- -> Station is "ES: ???" and "BR: ccY"

### Bridged end station

- Bridge and end station combination
- -> Station is "ES: ccX" and "BR: ccY"

#### End station

-> Station is "ES: ccX"