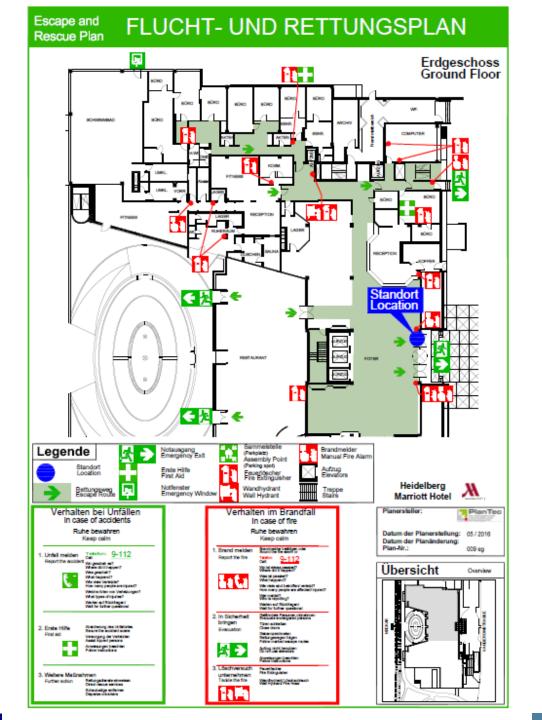

### Escape and Rescue Plan

# FLUCHT- UND RETTUNGSPLAN

Legende

Standort Location Rettungsweg Escape Route

Sammelstelle (Parkplatz) Assembly Point

Wandhydrant Wall Hydrant

Brandmelder

Aufzug Elevators

Treppe

Stairs

Manual Fire Alarm

(Parking spot) Eeuerlöscher Fire Extinguisher

### Heidelberg Marriott Hotel

Datum der Planerstellung: 05 / 2016 Datum der Planänderung: Plan-Nr.: 007 eg