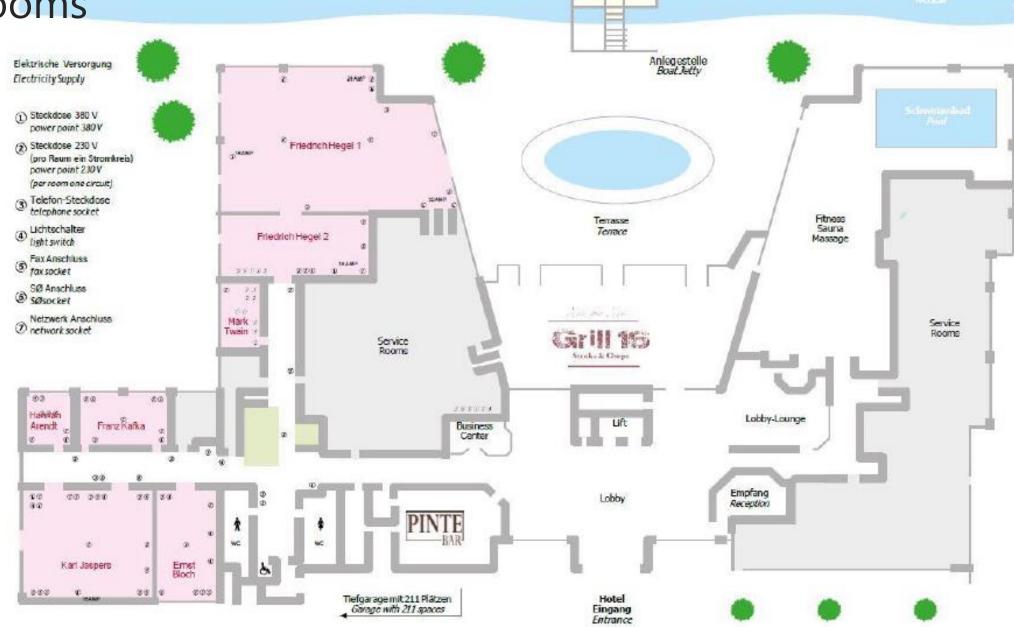

# Meeting rooms

- Registration room is in Friedrich Hegel II
- Main meeting room is Friedrich Hegel I
- Large Breakout meeting room is Karl Jasper
- Small Breakout room is Ernst Bloch