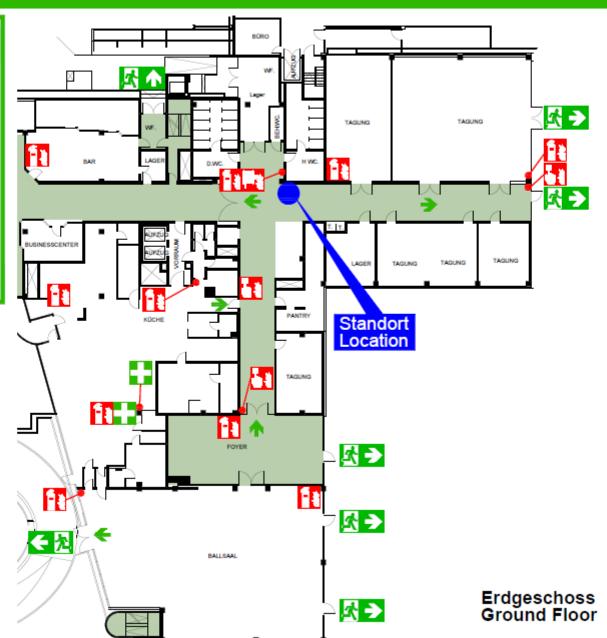

### Escape and Rescue Plan

# FLUCHT- UND RETTUNGSPLAN

Legende

Standort Location Rettungsweg Escape Route

Sammelstelle (Parkplatz) Assembly Point

Wandhydrant Wall Hydrant

Brandmelder

Aufzug Elevators

Treppe

Stairs

Manual Fire Alarm

(Parking spot) Eeuerlöscher Fire Extinguisher

### Heidelberg Marriott Hotel

Datum der Planerstellung: 05 / 2016 Datum der Planänderung: Plan-Nr.: 007 eg