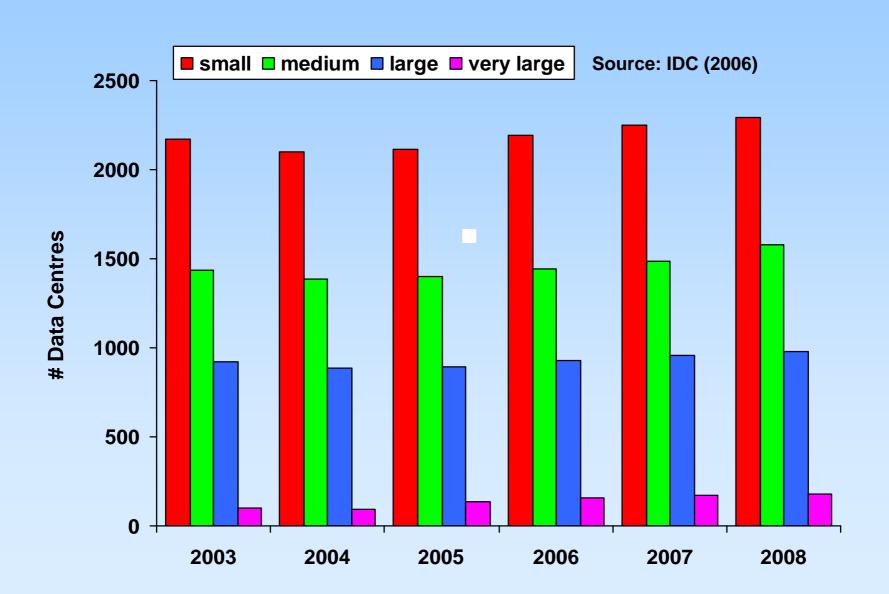

#### **IDC Data Centre Size Classification**

IDC<sub>(2006)</sub> identifies 4 different types, distinguished by size:

#### **Small Data Centre**

- > ~15,000 ft<sup>2</sup> raised floor
- > 350-500 volume servers
- > 1-3 high end servers

### **Large Data Centre**

- > ~35,000 ft<sup>2</sup> raised floor
- > 2,000-2,500 volume servers
- > 6-7 high end servers

#### **Medium Data Centre**

- > ~20,000 ft<sup>2</sup> raised floor
- > 1,500-1,700 volume servers
- > 4-5 high end servers

### **Very Large Data Centre**

- >100,000 ft<sup>2</sup> raised floor
- > <25,000 volume servers
- > >8 high end servers

# **US Enterprise Data Centres by Size**



## **US Enterprise Data Centres by Server Count**



# **Total Servers in US Enterprise Data Centres**