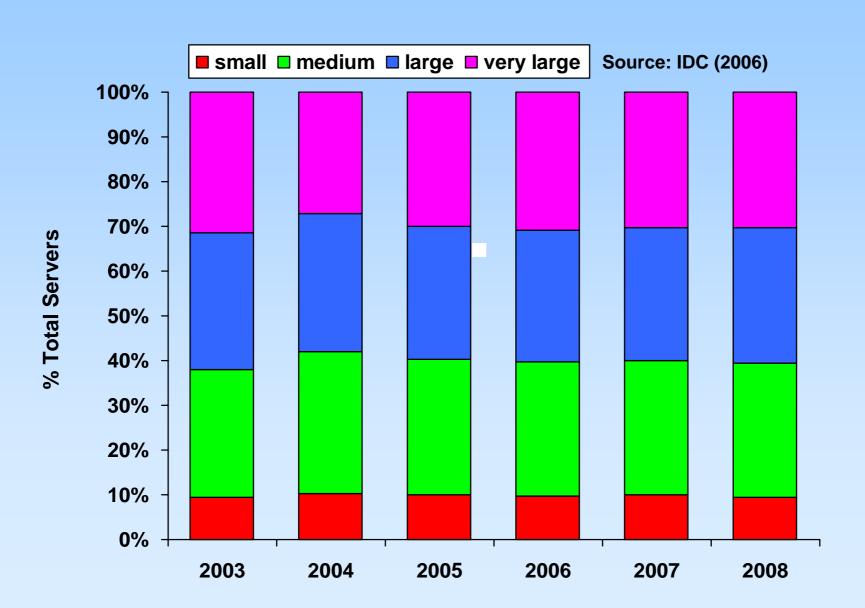

#### **IDC Data Centre Size Classification**

IDC<sub>(2006)</sub> identifies 4 different types, distinguished by size:

#### **Small Data Centre**

- > ~15,000 ft<sup>2</sup> raised floor
- > 350-500 volume servers
- > 1-3 high end servers

### **Large Data Centre**

- > ~35,000 ft<sup>2</sup> raised floor
- > 2,000-2,500 volume servers
- > 6-7 high end servers

#### **Medium Data Centre**

- > ~20,000 ft<sup>2</sup> raised floor
- > 1,500-1,700 volume servers
- > 4-5 high end servers

### **Very Large Data Centre**

- >100,000 ft<sup>2</sup> raised floor
- > <25,000 volume servers
- > >8 high end servers

# **US Enterprise Data Centres by Size**



## **US Enterprise Data Centres by Server Count**



# **Total Servers in US Enterprise Data Centres**