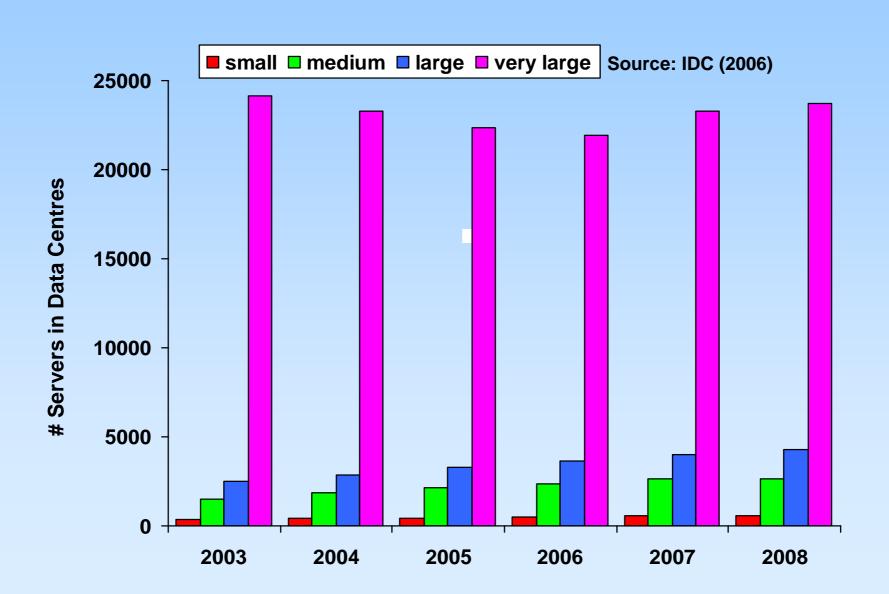

#### **IDC Data Centre Size Classification**

IDC<sub>(2006)</sub> identifies 4 different types, distinguished by size:

#### **Small Data Centre**

- > ~15,000 ft<sup>2</sup> raised floor
- > 350-500 volume servers
- > 1-3 high end servers

### **Large Data Centre**

- > ~35,000 ft<sup>2</sup> raised floor
- > 2,000-2,500 volume servers
- > 6-7 high end servers

#### **Medium Data Centre**

- > ~20,000 ft<sup>2</sup> raised floor
- > 1,500-1,700 volume servers
- > 4-5 high end servers

### **Very Large Data Centre**

- >100,000 ft<sup>2</sup> raised floor
- > <25,000 volume servers
- > >8 high end servers

# **US Enterprise Data Centres by Size**



## **US Enterprise Data Centres by Server Count**



# **Total Servers in US Enterprise Data Centres**