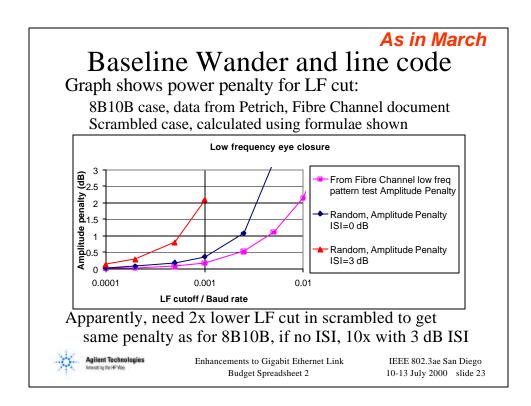

|                        |                       |               | Yes       | ?#        |                                   |
| BLW                                                      |                      |                        |                       |               |           | ?#        |                                   |
| <ul><li>* Petar Pepe</li><li># any interaction</li></ul> | 5 0                  |                        |                       |               | g at this | 5         | -                                 |
| Analogy (if i<br>some off-c                              | liagona              | l terms<br>Enhancement |                       | Ethernet Link | IE        | EE 802.3a | and<br>e San Diego<br>000 slide 9 |