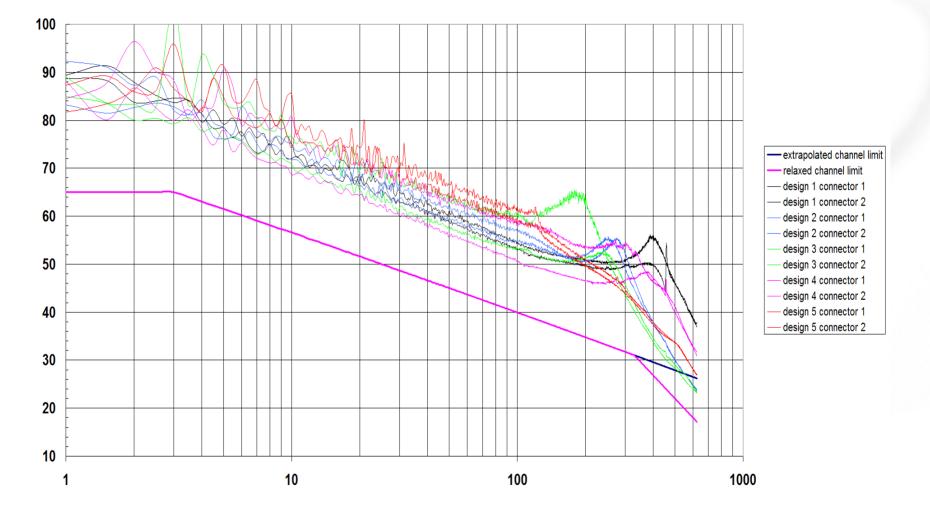

#### worst case power sum\* alien NEXT of typical available cat 6 connectors

## Conclusions

- While some existing connectors exhibit poor NEXT performance above 250 MHz, some do not.
- Note that the connector alien NEXT performance is being compared with the channel requirement. The connector requirement, when set, will be at least 10 dB better than the channel requirement.
- Some existing connectors are good enough for the 55 meter cabling alien NEXT spec, and some are not.
- The commercially available connectors tested so far are not good enough for the 100 meter cabling alien NEXT spec; new ones need to be developed.