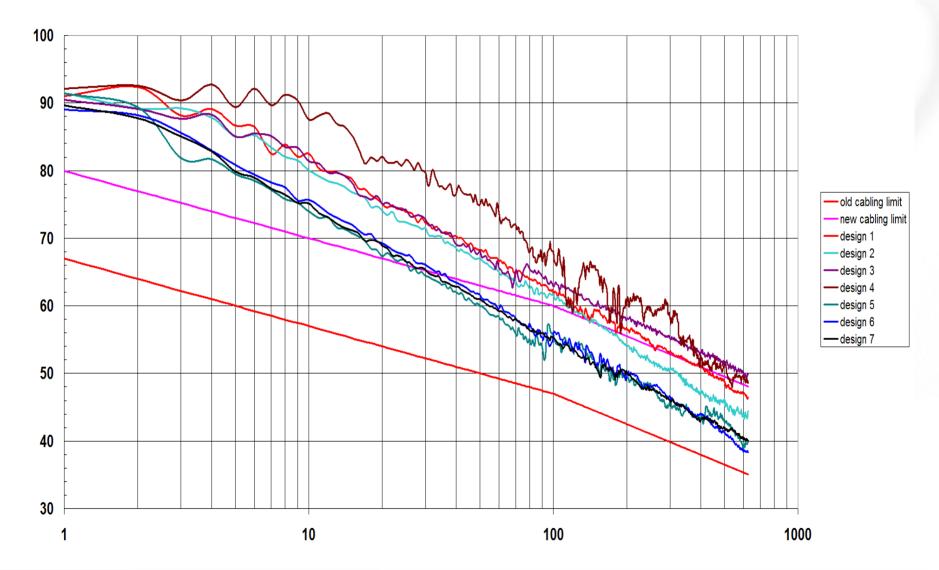

#### 3645 NEXT of typical available cat 6 connectors

## Conclusions

- While some existing connectors exhibit poor NEXT performance above 250 MHz, some do not.
- Note that the connector alien NEXT performance is being compared with the channel requirement. The connector requirement, when set, will be at least 10 dB better than the channel requirement.
- Some existing connectors are good enough for the 55 meter cabling alien NEXT spec, and some are not.
- The commercially available connectors tested so far are not good enough for the 100 meter cabling alien NEXT spec; new ones need to be developed.