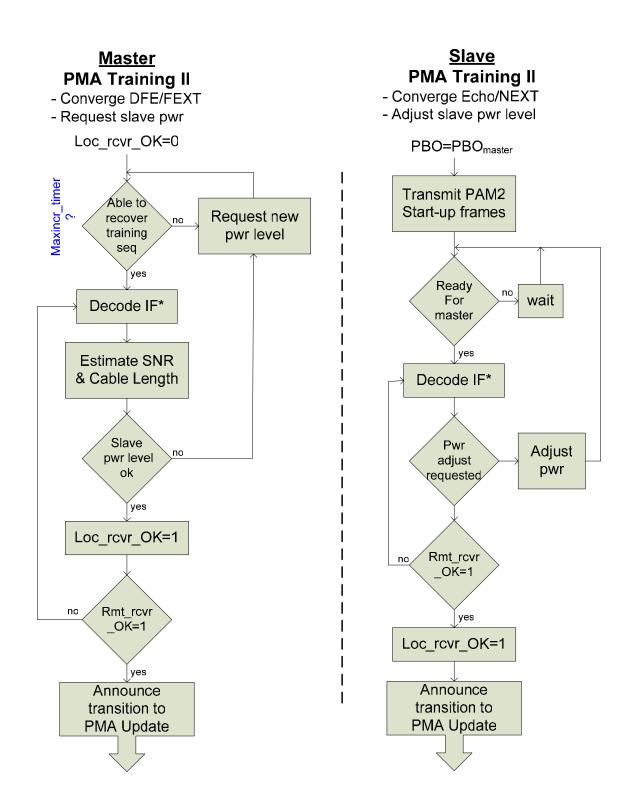

## PMA Update - Exchange THP coefficients - Enable THP - Reconverge

<u>Slave</u>

## Identical to Master



## <u>Slave</u> **PCS** Checking

- Transmit 128DSQ PCS frames
- Enable LDPC decoding

1

1

I

- Establish communication via aux channel

## Identical to Master

Still need to resolve:

- 1. Info Field (IF) contents for start-up frames
- 2. Extended Info Field (IFx) for precoder coefficients
- 3. Timer for master PMA training II
- 4. Info Field contents for PCS frames during PCS Training
- 5. Communication protocol for auxiliary channel during PCS Training
- 6. Number of consecutive "bad" IF CRC's before a failure is declared
- 7. ...