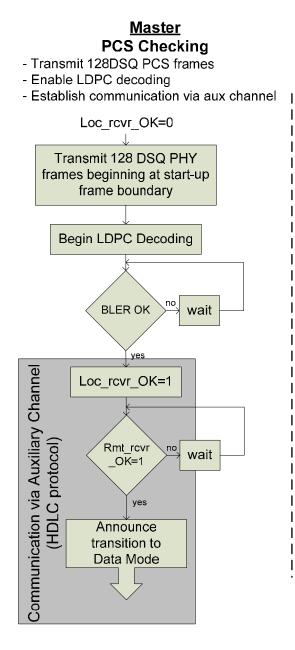

## <u>Slave</u> **PCS** Checking

- Transmit 128DSQ PCS frames
- Enable LDPC decoding

1

1

I

- Establish communication via aux channel