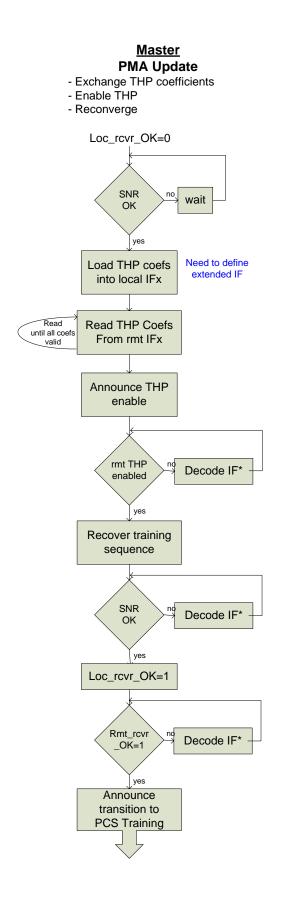

## PMA Update - Exchange THP coefficients - Enable THP - Reconverge

<u>Slave</u>