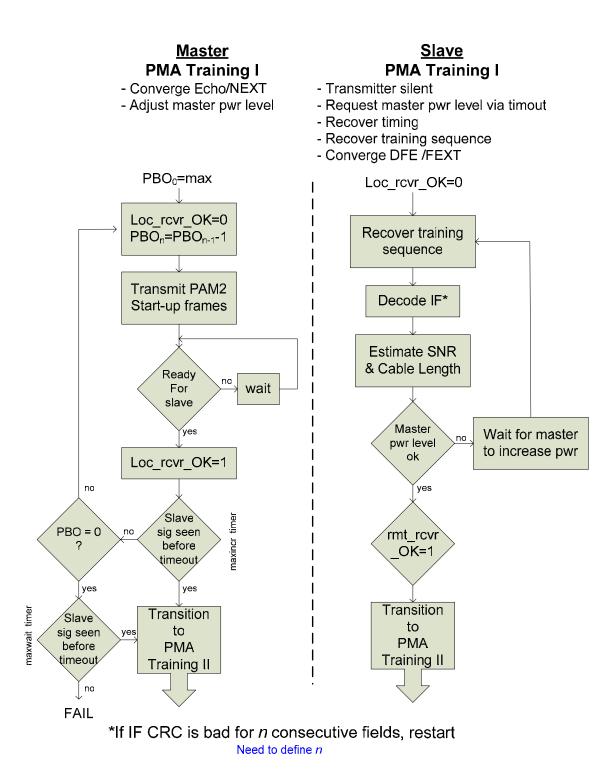

## PMA Update - Exchange THP coefficients - Enable THP - Reconverge

<u>Slave</u>

## Identical to Master



## <u>Slave</u> **PCS** Checking

- Transmit 128DSQ PCS frames
- Enable LDPC decoding

1

1

I

- Establish communication via aux channel

## Identical to Master

Still need to resolve:

- 1. Info Field (IF) contents for start-up frames
- 2. Extended Info Field (IFx) for precoder coefficients
- 3. Timer for master PMA training II
- 4. Info Field contents for PCS frames during PCS Training
- 5. Communication protocol for auxiliary channel during PCS Training
- 6. Number of consecutive "bad" IF CRC's before a failure is declared
- 7. ...