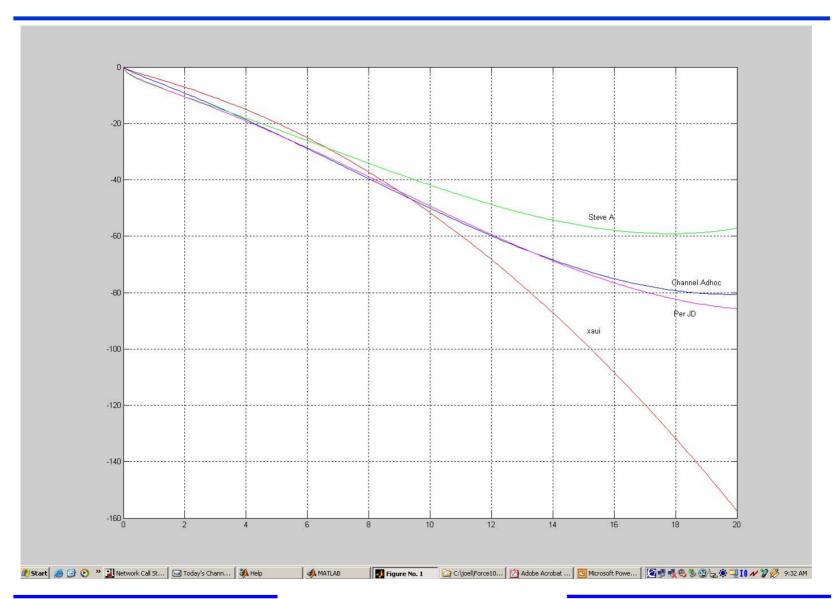

# SDD21 Changes ???

# **SDD21 Equations**

#### John's:

- ◆ b1 = 1.8e-5
- b2 = 1.3e-10
- b3 = 3.98e-20
- b4 = 1.4e-30

#### • Steve's:

- b1 = 2e-5
- b2 = 1e-10
- b3 = 3.2e-20
- b4 = 1.38e-30

### **SDD21 Changes**

- Take 100Mhz to 4.5Ghz of John's and use existing for 4.5Ghz to 15Ghz.
- For single equation, John's is the closest to the excepted change limits from the July04 Plenary meeting.