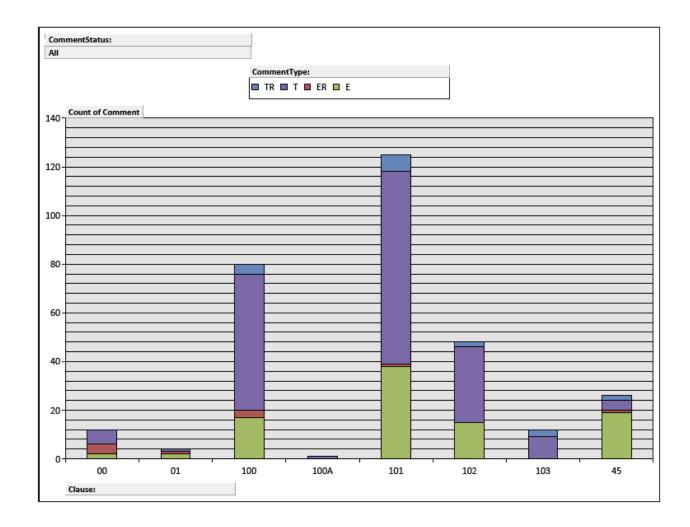

# A total of 308 Comments received from 5 commenters

### Statistic tables

|             |    | Туре |     |    | Grand |
|-------------|----|------|-----|----|-------|
| Clause      | Ε  | ER   | Т   | TR | Total |
| 0           | 2  | 4    | 6   |    | 12    |
| 1           | 2  | 1    | 1   |    | 4     |
| 45          | 19 | 1    | 4   | 2  | 26    |
| 100         | 17 | 3    | 56  | 4  | 80    |
| 101         | 38 | 1    | 79  | 7  | 125   |
| 102         | 15 |      | 31  | 2  | 48    |
| 103         |    |      | 9   | 3  | 12    |
| 100A        |    |      | 1   |    | 1     |
| Grand Total | 93 | 10   | 187 | 18 | 308   |