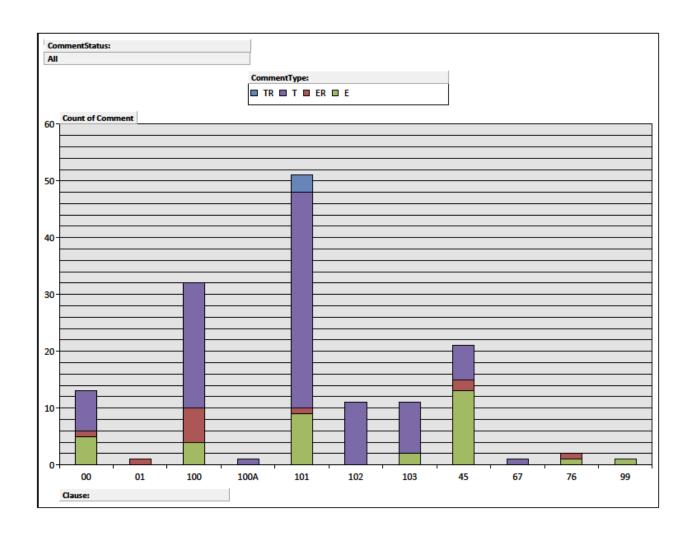

## Comment Statistics (all)

## Statistic tables

| Clause             | E  | Type<br>ER | т   | TR | Grand<br>Total |
|--------------------|----|------------|-----|----|----------------|
| 0                  | 2  | 4          | 6   |    | 12             |
| 1                  | 2  | 1          | 1   |    | 4              |
| 45                 | 19 | 1          | 4   | 2  | 26             |
| 100                | 17 | 3          | 56  | 4  | 80             |
| 101                | 38 | 1          | 79  | 7  | 125            |
| 102                | 15 |            | 31  | 2  | 48             |
| 103                |    |            | 9   | 3  | 12             |
| 100A               |    |            | 1   |    | 1              |
| <b>Grand Total</b> | 93 | 10         | 187 | 18 | 308            |