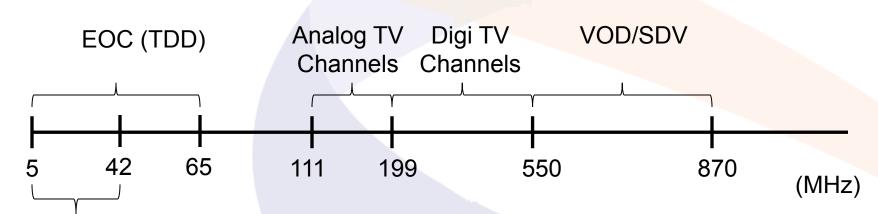

## **Shanghai Spectrum Planning**

**Spectrum Planning: Today (Early NGB)** 

DOCSIS2.0 US to be retired