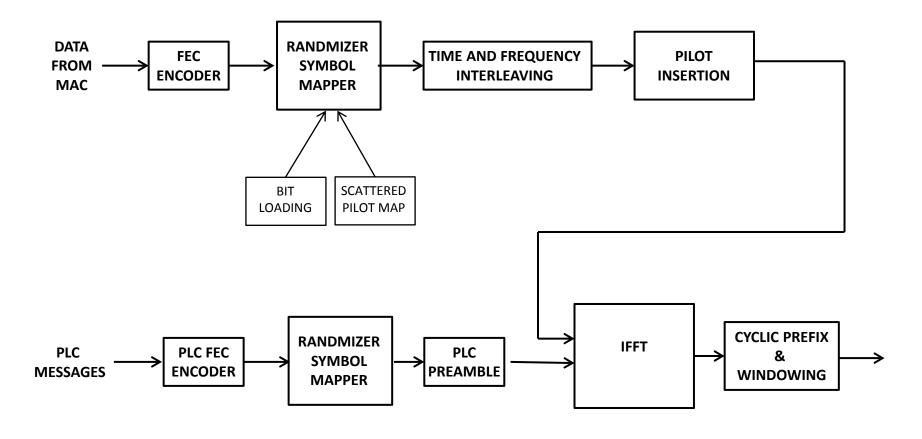

#### Previous:

**EPoC Downstream Transmitter Block Diagram (starting point)** 

NOTE: All digital domain