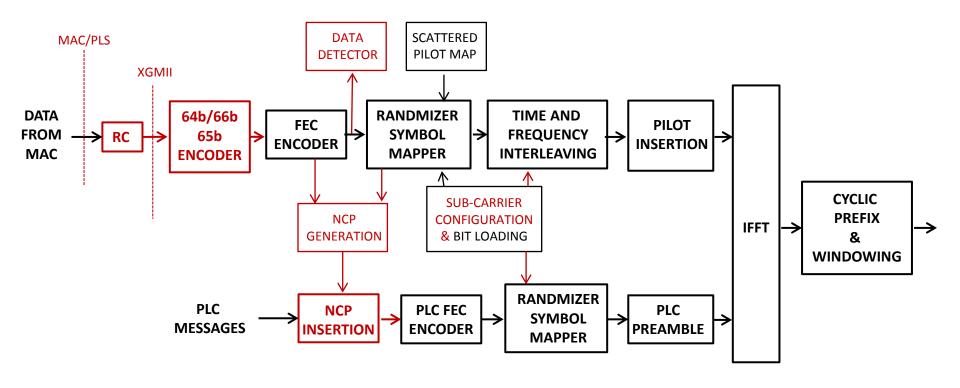

#### Update R01:

EPoC Downstream CLT Transmitter Block Diagram

NOTE: All digital domain

NOTE: Sub-Carrier Configuration includes sub-carrier use and QAM mapping

NOTE: Not converted yet to IEEE 802 Vertical Form

## Summary

- Update for CLT downstream PHY high-level block diagram
- CNU upstream PHY block diagram forthcoming
  - Dependent on upstream PLC architecture
- All digital domain
- NOTE: does not include channel bonding and compatibility at this time
  - T.B.D.