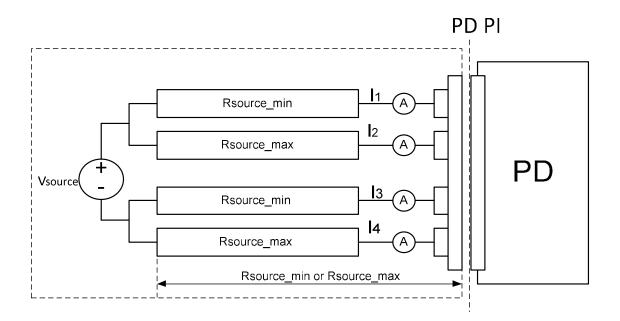

Comment (Figure 145-31, page 207 line 22)

Per the latest changes we did to include equipment connector in the PSE PI and in the PD PI for unbalance tests, Figure 145-31 and NOTE 1 in line 33 need some adjustments. Proposed remedy:

- 1. Replace figure 145-31 with the following attached.
- 1.1 Editor: Don't miss the rectangular dashed line, The PD PI label and PD PI dashed border line. They are the significant changes.
- 1.2 Change NOTE 1 from:

"NOTE 1—Rsource includes the connector resistance at the PD PI, for which the maximum recommended value is 20 m $\Omega$  per contact."

To:

"NOTE 1—Rsource\_min and Rsource\_max include all the test verification model components up to the PD PI"