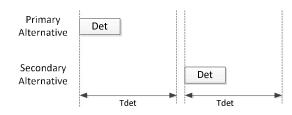

Comment (Annex 145B.1, page 281, line 21)

For clarity, to add drawings to Annex 145B.1 demonstrating the definition of parallel/staggered detection in 145.2.5.3 for CC\_DET\_SEQ.

Proposed remedy:

## Option 1:

## Add the following text and drawings after line 21 on page 281.

The PSE may use parallel or staggered detection per the definitions in 145.2.5.3 for implementing CC DET SEQ options.



Figure 145B-X1—Parallel detection



Figure 145B-X2—Staggered detection

## Option 2:

## Add the following text and drawings after line 22 on page 119.

See Figure 145-X and Figure 145-Y.



Figure 145-X—Parallel detection



Figure 145-X—Staggered detection