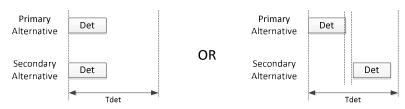

## Add the following text and drawings after line 22 on page 119.

See Figure 145-X and Figure 145-Y.

Figure 145-X—Parallel detection

Figure 145-X—Staggered detection