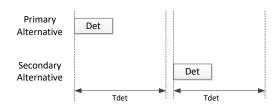

## Add the following text and drawings after line 22 on page 119.

See Figure 145-X and Figure 145-Y.

Figure 145-X—Parallel detection

Figure 145-X—Staggered detection