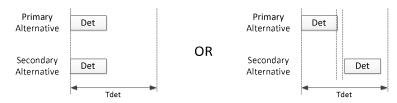

## Add the following text and drawings after line 21 on page 281.

The PSE may use parallel or staggered detection per the definitions in 145.2.5.3 for implementing CC DET SEQ options.

Figure 145B-X1—Parallel detection