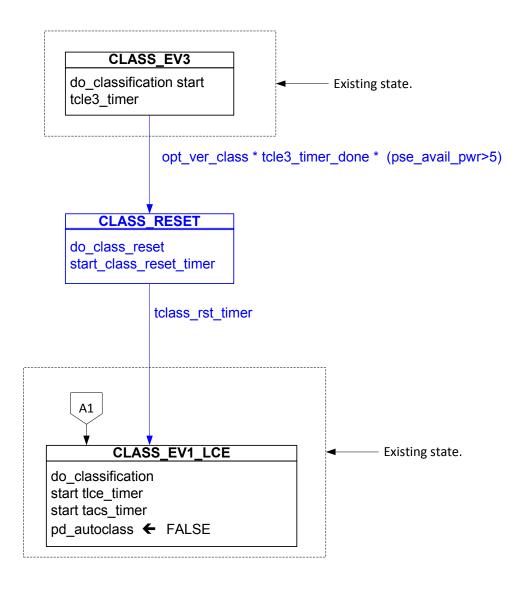

1. Add the following PSE state machine part to Figure 33-18 per the following instructions:

2. Add the following new variable to the variable list in 33.2.5.9

## opt ver class

Optional variable that controls the use of issuing 3 class events for detecting the single-signature PD physical layer advertized class and than going back to **CLASS\_EV1\_LCE**. If PSE has prior knowledge that opt\_ver\_class is going to be set to TRUE then the PSE may use TCLE1 timing instead of TLCE timing for the first class event that is used prior using class reset.

## Values:

FALSE: The PSE is not using a sequence of 3 class events followed by class reset. TRUE: The PSE is using a sequence of 3 class events followed by class reset.