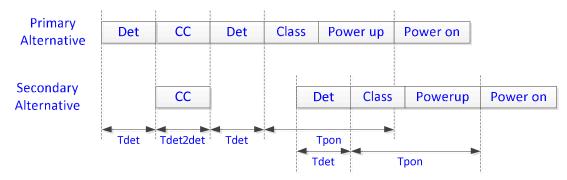

## Comment i-451 (145B, P267, L7)

Figure 145B-6 for the staggered option for the dual signature for CC\_DET\_SEQ=1, shows that for the second alternative, DETECTION starts only after the Power up of the primary alternative which is OK but not limited just to this use case. The detection can start also after the detection of the primary alternative as shown by the state machine. We need show it by additional drawing (145-6A), or drawing that shows all possibilities.

## **Proposed Remedy:**

Add the following drawing (Figure 145B-6A) after Figure 145B-6.

Add the following drawing (Figure 145B-6A) after Figure 145B-6.

Figure 145B-6A-PSE implementing CC\_DET\_SEQ=1, do\_cxn\_chk result is dual, staggered detection