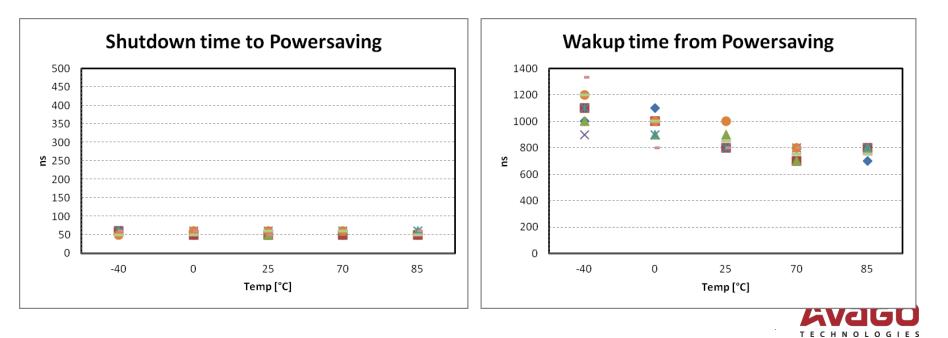

## Wake-up and sleep timing measurements on the FOT Tx over temperature from -40 to 85deg

Sample size: 9 samples consisting of 3 x 3 different lots

Modulation: NRZ modulation (PAM0-PAM15) at 125 Mbit/s

Triggering: Tx disable threshold voltage

Time detection: From disable-threshold-voltage until either "zero" or "full" amplitude

Avago Technologies