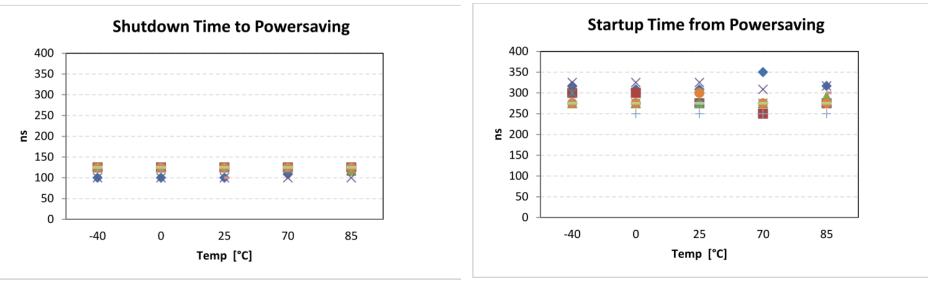

## Wake-up and sleep timing measurements on the FOT Rx over temperature from -40 to 85deg

Sample size: 9 samples consisting of 3 x 3 different lots

Modulation: NRZ modulation (PAM0-PAM15) at 125 Mbit/s

Triggering: Rx disable threshold voltage

Time detection: From disable-threshold-voltage until either "zero" or "full" amplitude