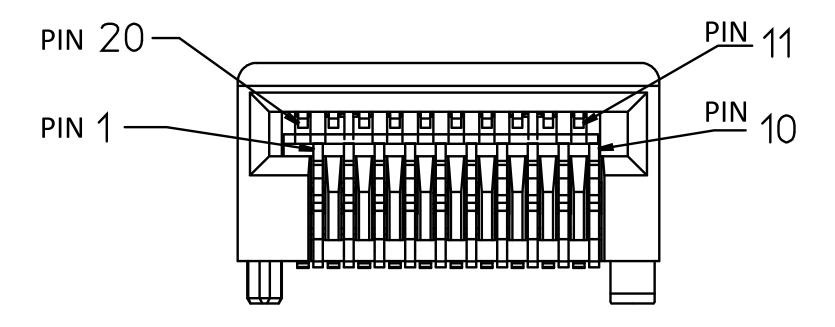

# Proposed response to editors note page 158 line 6

Tom Palkert

Molex

3-10-15

#### Editors note page 158 line 6:

Note: Need drawings of SFP28 plug and receptacle

Two figures needed:

- 1) Figure 110-5- SFP28 cable assembly plug
- 2) Figure 110-6- SFP28 receptacle

Text that references the diagrams: Page 158 lines 1,2. (No other references found)

\*Proposed change to text: 2<sup>nd</sup> reference to Figure 110-5 (line 2) should be 110-6.

### 92.12.1.1 drawings for reference



Figure 92-24—Style-1 example cable assembly



Figure 92-25—Style-1 example MDI board receptacle

## Proposed Figure 110-5: SFP28 cable assembly plug



## Proposed Figure 110-6: SFP28 example MDI board receptacle