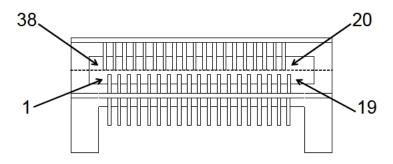

# Proposed response to editors note page 158 line 6

Tom Palkert

Molex

3-10-15

#### Editors note page 158 line 6:

Note: Need drawings of SFP28 plug and receptacle

Two figures needed:

- 1) Figure 110-5- SFP28 cable assembly plug
- 2) Figure 110-6- SFP28 receptacle

Text that references the diagrams: Page 158 lines 1,2. (No other references found)

\*Proposed change to text: 2<sup>nd</sup> reference to Figure 110-5 (line 2) should be 110-6.

### 92.12.1.1 drawings for reference



Figure 92-24—Style-1 example cable assembly



Figure 92-25—Style-1 example MDI board receptacle

## Proposed Figure 110-5: SFP28 cable assembly plug



## Proposed Figure 110-6: SFP28 example MDI board receptacle