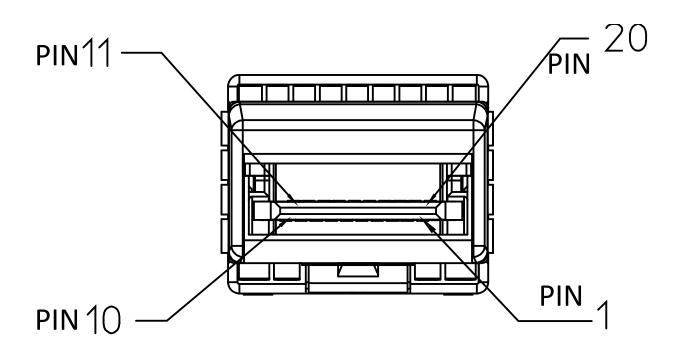

# Proposed response to editors note page 158 line 6

Tom Palkert

Molex

3-10-15

#### Editors note page 158 line 6:

Note: Need drawings of SFP28 plug and receptacle

Two figures needed:

- 1) Figure 110-5- SFP28 cable assembly plug
- 2) Figure 110-6- SFP28 receptacle

Text that references the diagrams: Page 158 lines 1,2. (No other references found)

\*Proposed change to text: 2<sup>nd</sup> reference to Figure 110-5 (line 2) should be 110-6.

### 92.12.1.1 drawings for reference



Figure 92-24—Style-1 example cable assembly



Figure 92-25—Style-1 example MDI board receptacle

## Proposed Figure 110-5: SFP28 cable assembly plug



## Proposed Figure 110-6: SFP28 example MDI board receptacle