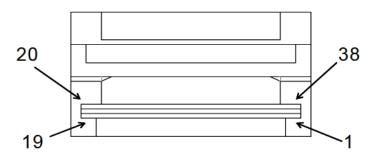

# Proposed response to editors note page 158 line 6

Tom Palkert

Molex

3-10-15

#### Editors note page 158 line 6:

Note: Need drawings of SFP28 plug and receptacle

Two figures needed:

- 1) Figure 110-5- SFP28 cable assembly plug
- 2) Figure 110-6- SFP28 receptacle

Text that references the diagrams: Page 158 lines 1,2. (No other references found)

\*Proposed change to text: 2<sup>nd</sup> reference to Figure 110-5 (line 2) should be 110-6.

### 92.12.1.1 drawings for reference



Figure 92-24—Style-1 example cable assembly



Figure 92-25—Style-1 example MDI board receptacle

## Proposed Figure 110-5: SFP28 cable assembly plug



## Proposed Figure 110-6: SFP28 example MDI board receptacle