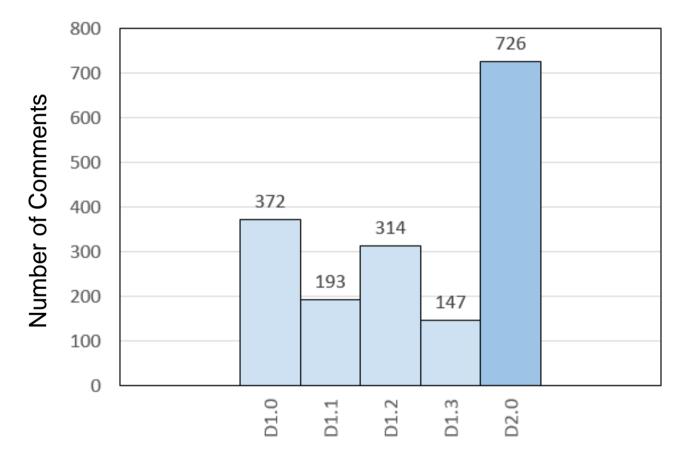

#### P802.3cg Comment History

- Results as of ballot close on August 15, 2018
- Does not include late comments

## P802.3cg Status

- Draft 2.0 Initial Working Group Ballot
  - Opened July 16, 2018 and closed August 14, 2018

|                        | D2p0 | D2p0%  | Required |
|------------------------|------|--------|----------|
| Voters                 | 249  |        |          |
| Return                 | 139  | 55.82% | >50%     |
| Approve                | 100  | 80.65% | >75%     |
| Disapprove w/comment   | 24   | 19.35% | <25%     |
| Disapprove w/o comment | 0    | 0.00%  |          |
| Abstain                | 15   | 10.79% | <30%     |
| Comments               | 710  |        |          |
| Comments w/floor       | 726  |        |          |