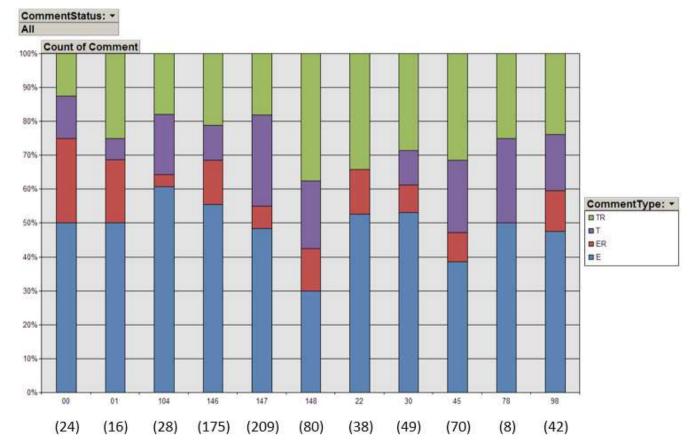

## Draft 2.0 Working Group Review, cont.

• Editorial versus technical comment ratio and comment total by clause:

P802.3cg 10 Mb/s Single Pair Ethernet Task Force – September 2018 IEEE 802.3 Interim

#### Draft 2.0 Working Group Review, cont.