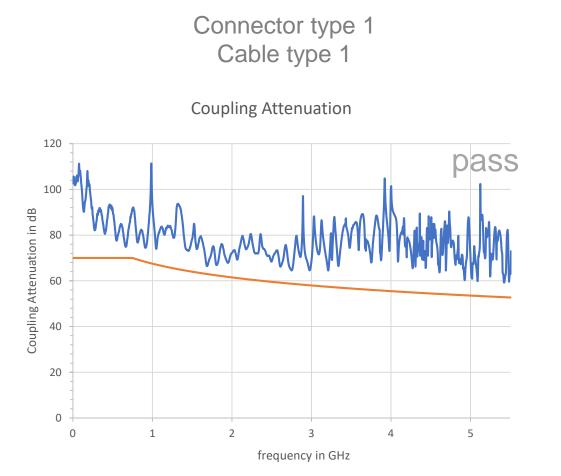

## 802.3ch channel performance Channel coupling attenuation measurement results

Measurement results for reference assemblies

## 802.3ch channel performance Channel coupling attenuation measurement results

Summary

The baseline for coupling attenuation can be fulfilled by the reference assembly with existing automotive connectors and cables