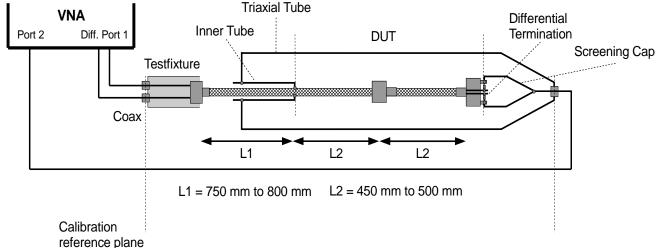

## 802.3ch channel performance Channel coupling attenuation measurement results

Measurement results for reference assemblies