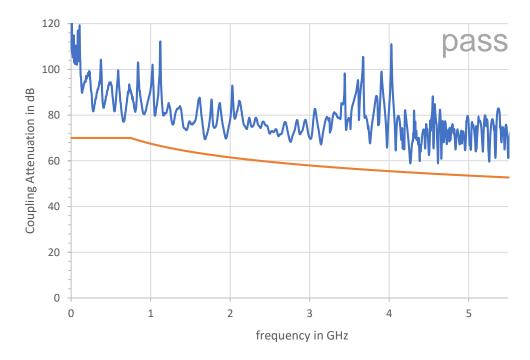

## 802.3ch channel performance Channel coupling attenuation measurement results

Measurement results for reference assemblies

## 802.3ch channel performance Channel coupling attenuation measurement results

Summary

The baseline for coupling attenuation can be fulfilled by the reference assembly with existing automotive connectors and cables