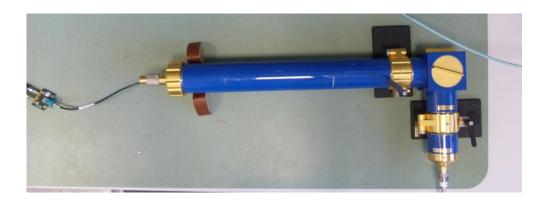

## 802.3ch channel performance Channel coupling attenuation measurement results

Measurement results for reference assemblies