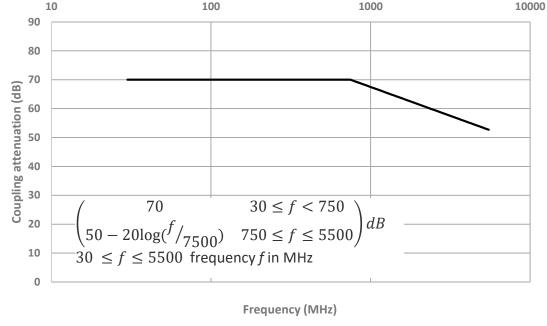

## 802.3ch channel performance Channel coupling attenuation measurement results

- The adopted baseline is as on the right side
- Data for cable and connector as component was presented, but not for the reference assembly
- Therefore the reference assembly was measured as follows