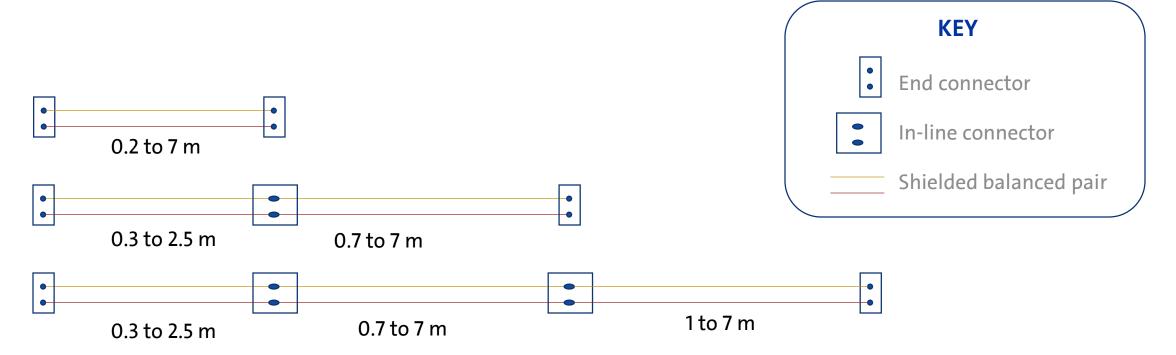

## 95<sup>TH</sup> PERCENTILE OEM ETHERNET LINK SEGMENTS ...

- Contain 0, 1 or 2 in-line connections
- Are 0.2 m to 11.0 m in total length (not all combinations of the below lengths are possible)
  - Note: Segment lengths will vary by at least 10%
- May include sealed connectors