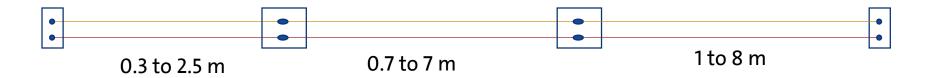

## UPPER 5<sup>TH</sup> PERCENTILE OEM ETHERNET LINK SEGMENTS ...

- Contains 2 in-line connections
- Are 11 m to 15.0 m in total length (not all combinations of the below lengths are possible)
  - Note: Segment lengths will vary by at least 10%
- May include sealed connectors