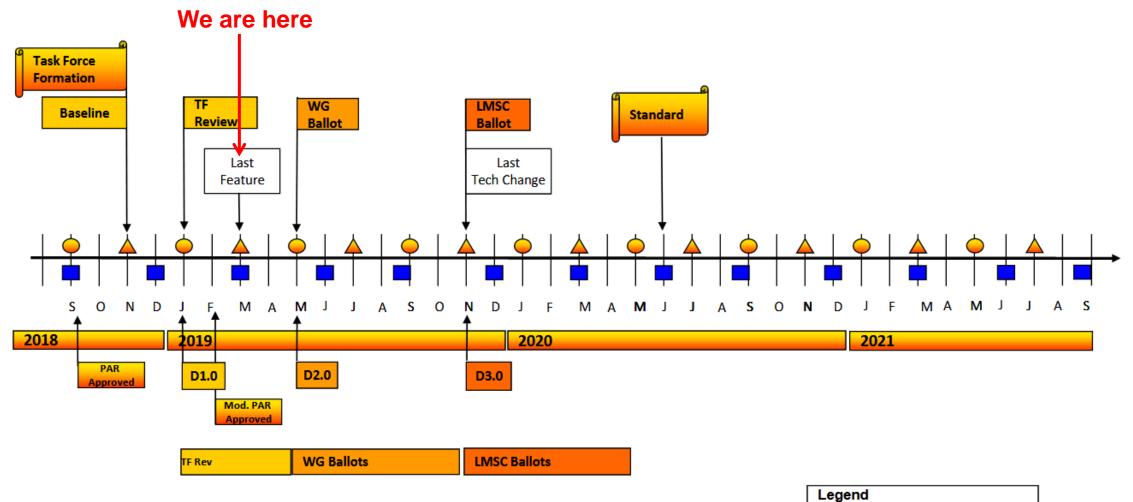

### Adopted P802.3cn Task Force timeline

- ▲ IEEE 802 Plenary ● IEEE 802.3 Interim
- IEEE-SA Standards Board