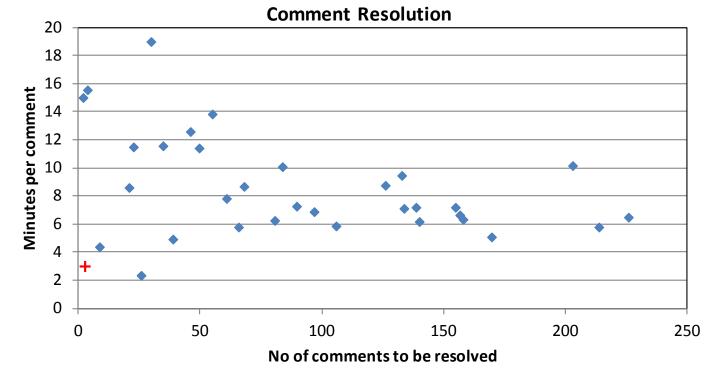

#### Comment resolution on D 1.0

- All comments resolved
- All associated presentations reviewed (none)
- Thanks to all TF members participating in discussion for rapid resolutions
- Resolution took 9 minutes => 3 minutes per comment (red cross)