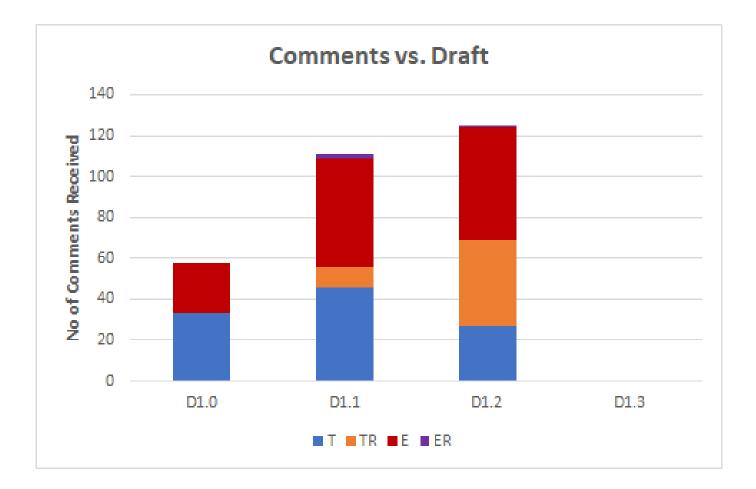

# **Comment History**

# Status

P802.3ct D1.2 Task Force review

- Opened on February 12, 2020, closed on February 25, 2020
- 14 day comment period
- Thanks to all those that commented
- Proposed responses posted

| Description         | Clause     | Т  | TR | E  | ER | Total |
|---------------------|------------|----|----|----|----|-------|
| Front Matter        | 0          |    |    | 1  |    | 1     |
| Introduction        | 1          |    | 2  | 3  |    | 5     |
| Mgmt                | 45         | 2  | 1  | 6  |    | 9     |
| Introduction 40/100 | 80         | 3  |    | 18 | 1  | 22    |
| Inverse RS-FEC      | 152        | 2  |    | 5  | 1  | 8     |
| 100GBASE-ZR PMA     | 153        | 6  | 20 | 9  |    | 35    |
| 100GBASE-ZR PMD     | 154        | 13 | 14 | 15 |    | 42    |
| Annex               | A/83C/135A |    |    | 3  |    | 3     |
| Total Comments      |            | 26 | 37 | 60 | 2  | 125   |