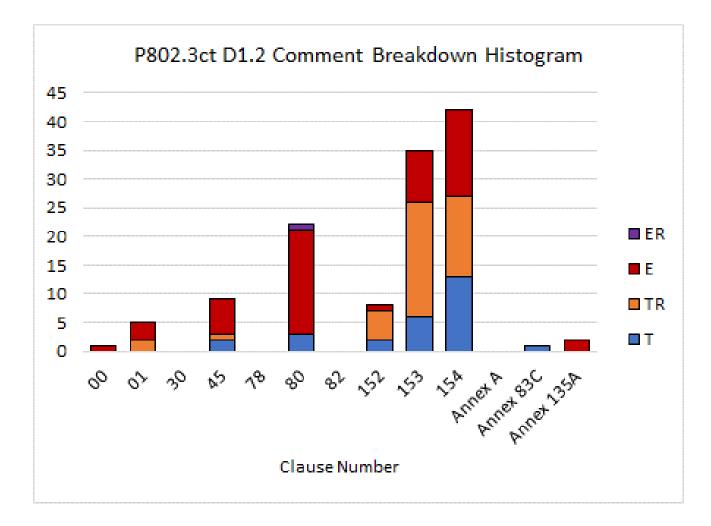

# **Comment Distribution**

# Status

P802.3ct D1.2 Task Force review

- Opened on February 12, 2020, closed on February 25, 2020
- 14 day comment period
- Thanks to all those that commented
- Proposed responses posted

| Description         | Clause     | Т  | TR | E  | ER | Total |
|---------------------|------------|----|----|----|----|-------|
| Front Matter        | 0          |    |    | 1  |    | 1     |
| Introduction        | 1          |    | 2  | 3  |    | 5     |
| Mgmt                | 45         | 2  | 1  | 6  |    | 9     |
| Introduction 40/100 | 80         | 3  |    | 18 | 1  | 22    |
| Inverse RS-FEC      | 152        | 2  |    | 5  | 1  | 8     |
| 100GBASE-ZR PMA     | 153        | 6  | 20 | 9  |    | 35    |
| 100GBASE-ZR PMD     | 154        | 13 | 14 | 15 |    | 42    |
| Annex               | A/83C/135A |    |    | 3  |    | 3     |
| Total Comments      |            | 26 | 37 | 60 | 2  | 125   |