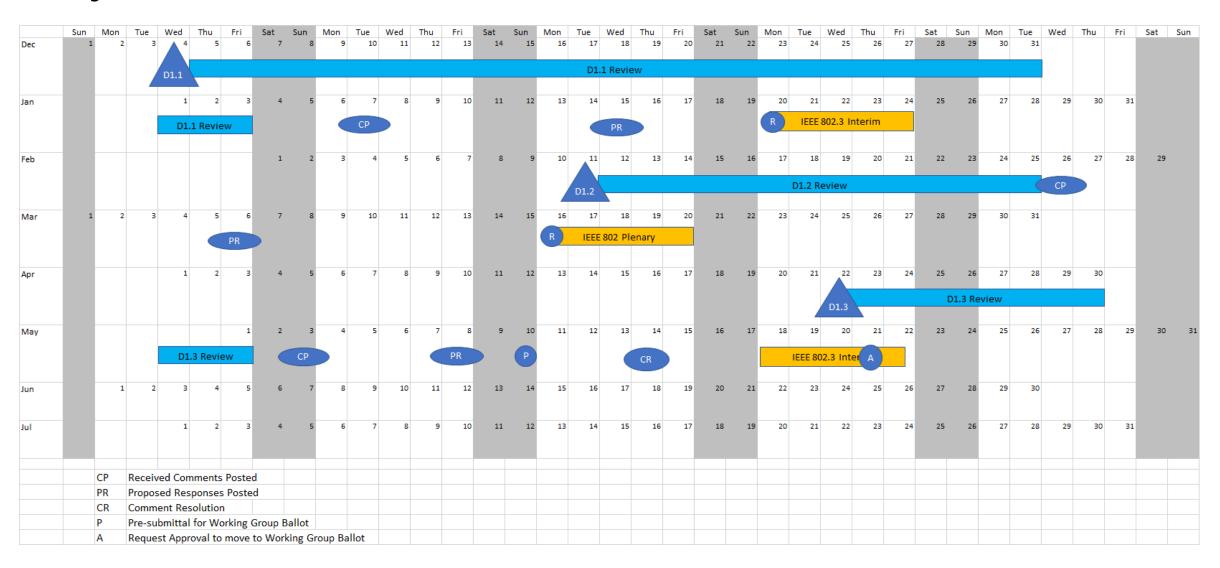

# **Project Timeline**

# **Meeting Schedule**

- March 17<sup>th</sup>
  - See page 9 for details.
- March 26<sup>th</sup>
  - See page 10 for details.
  - Any requests to remove comments from the bucket must be submitted.
- April 2nd
  - See page 11 for details.
- April 9th
  - See page 12 for details.
- April 16<sup>th</sup>
  - See page 13 for details.