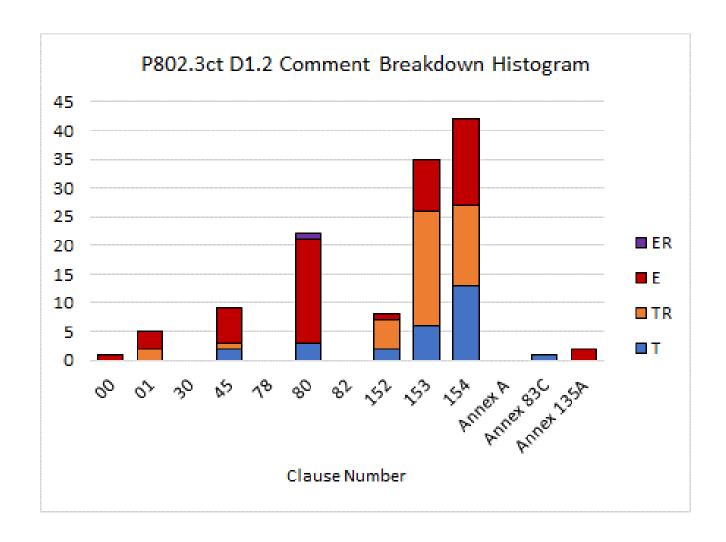

#### P802.3ct D1.2 Task Force review

- Opened on February 12, 2020, closed on February 25, 2020
- 14 day comment period
- Thanks to all those that commented
- Proposed responses posted

| Description         | Clause     | T  | TR | E  | ER | Total |
|---------------------|------------|----|----|----|----|-------|
| Front Matter        | 0          |    |    | 1  |    | 1     |
| Introduction        | 1          |    | 2  | 3  |    | 5     |
| Mgmt                | 45         | 2  | 1  | 6  |    | 9     |
| Introduction 40/100 | 80         | 3  |    | 18 | 1  | 22    |
| Inverse RS-FEC      | 152        | 2  |    | 5  | 1  | 8     |
| 100GBASE-ZR PMA     | 153        | 6  | 20 | 9  |    | 35    |
| 100GBASE-ZR PMD     | 154        | 13 | 14 | 15 |    | 42    |
| Annex               | A/83C/135A |    |    | 3  |    | 3     |
| Total Comments      |            | 26 | 37 | 60 | 2  | 125   |

#### **Comment Distribution**