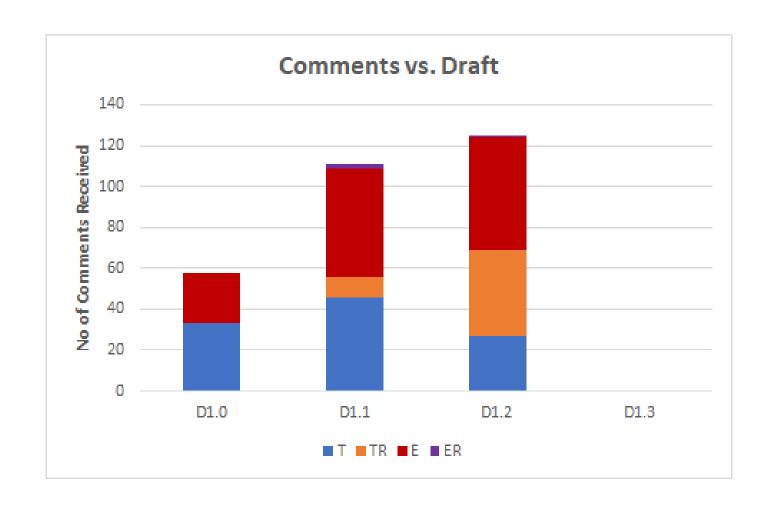

Proposed responses posted

| Description         | Clause     | T  | TR | E  | ER | Total |
|---------------------|------------|----|----|----|----|-------|
| Front Matter        | 0          |    |    | 1  |    | 1     |
| Introduction        | 1          |    | 2  | 3  |    | 5     |
| Mgmt                | 45         | 2  | 1  | 6  |    | 9     |
| Introduction 40/100 | 80         | 3  |    | 18 | 1  | 22    |
| Inverse RS-FEC      | 152        | 2  |    | 5  | 1  | 8     |
| 100GBASE-ZR PMA     | 153        | 6  | 20 | 9  |    | 35    |
| 100GBASE-ZR PMD     | 154        | 13 | 14 | 15 |    | 42    |
| Annex               | A/83C/135A |    |    | 3  |    | 3     |
| Total Comments      |            | 26 | 37 | 60 | 2  | 125   |

#### **Comment Distribution**



# **Comment History**



## **Cross-Clause Comments**

| Topic        | Clauses              | Comment #                                                                                               | Count |
|--------------|----------------------|---------------------------------------------------------------------------------------------------------|-------|
| Nomenclature | 1, 154               | [40, 84], 85                                                                                            | 3     |
| Editing      | 45, 152,<br>153, 154 | 43, 59, 61, 62, 100, 101, 124                                                                           | 7     |
| Alignment    | 152, 153             | [6, 15, 11, 17, 18, 19, 20, 21, 22, 23, 24, 25, 26, 27, 28, 29, 30, 31, 34, 35, 36] bruckman_ct_01_0320 | 21