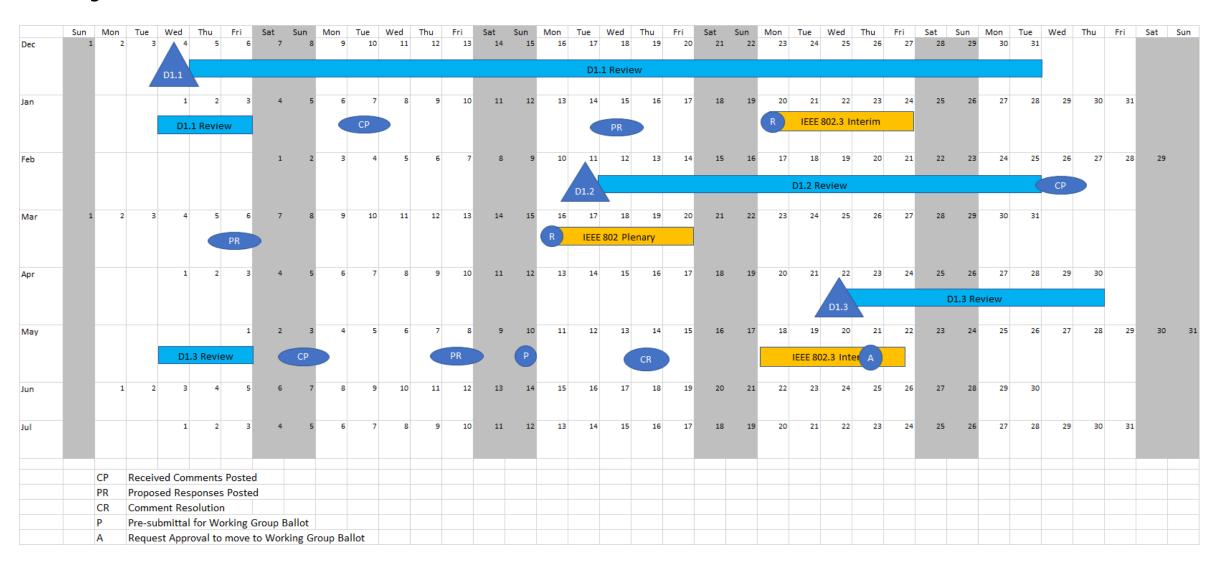

# **Meeting Schedule**

- March 17<sup>th</sup>
  - See page 9 for details.
- March 26<sup>th</sup>
  - See page 10 for details.
  - Any requests to remove comments from the bucket must be submitted.
- April 2nd
  - See page 11 for details.
- April 9th
  - See page 12 for details.
- April 16<sup>th</sup>
  - See page 13 for details.

# **Project Timeline**