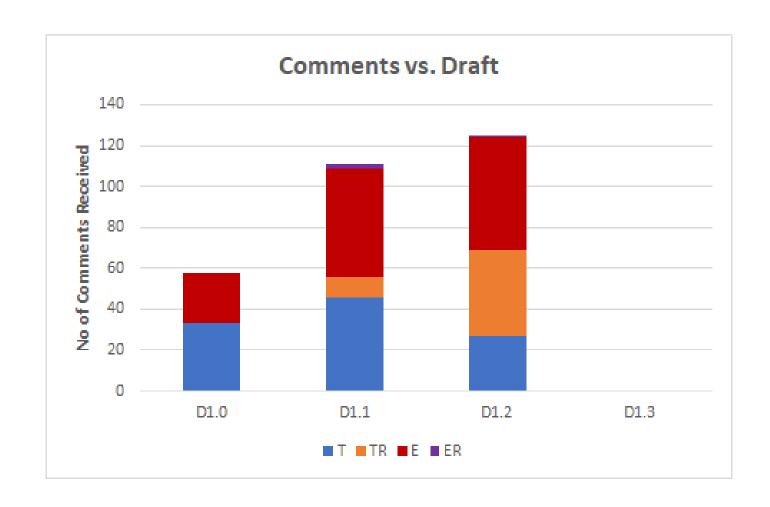

- Proposed responses posted

| Description         | Clause     | T  | TR | E  | ER | Total |
|---------------------|------------|----|----|----|----|-------|
| Front Matter        | 0          |    |    | 1  |    | 1     |
| Introduction        | 1          |    | 2  | 3  |    | 5     |
| Mgmt                | 45         | 2  | 1  | 6  |    | 9     |
| Introduction 40/100 | 80         | 3  |    | 18 | 1  | 22    |
| Inverse RS-FEC      | 152        | 2  |    | 5  | 1  | 8     |
| 100GBASE-ZR PMA     | 153        | 6  | 20 | 9  |    | 35    |
| 100GBASE-ZR PMD     | 154        | 13 | 14 | 15 |    | 42    |
| Annex               | A/83C/135A |    |    | 3  |    | 3     |
| Total Comments      |            | 26 | 37 | 60 | 2  | 125   |

## **Comment Distribution**



# **Comment History**



## **Cross-Clause Comments**

| Topic        | Clauses              | Comment #                                                                                               | Count |
|--------------|----------------------|---------------------------------------------------------------------------------------------------------|-------|
| Nomenclature | 1, 154               | [40, 84], 85                                                                                            | 3     |
| Editing      | 45, 152,<br>153, 154 | 43, 59, 61, 62, 100, 101, 124                                                                           | 7     |
| Alignment    | 152, 153             | [6, 15, 11, 17, 18, 19, 20, 21, 22, 23, 24, 25, 26, 27, 28, 29, 30, 31, 34, 35, 36] bruckman_ct_01_0320 | 21