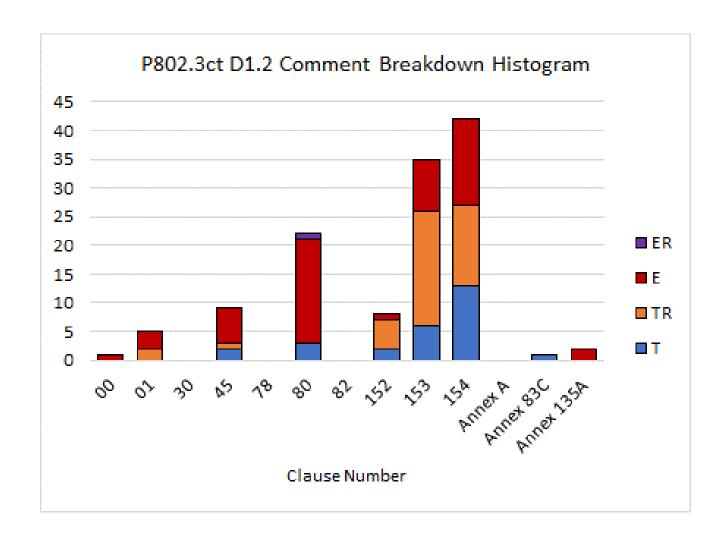

#### P802.3ct D1.2 Task Force review

- Opened on February 12, 2020, closed on February 25, 2020
- 14 day comment period
- Thanks to all those that commented
- Proposed responses posted

| Description         | Clause     | T  | TR | E  | ER | Total |
|---------------------|------------|----|----|----|----|-------|
| Front Matter        | 0          |    |    | 1  |    | 1     |
| Introduction        | 1          |    | 2  | 3  |    | 5     |
| Mgmt                | 45         | 2  | 1  | 6  |    | 9     |
| Introduction 40/100 | 80         | 3  |    | 18 | 1  | 22    |
| Inverse RS-FEC      | 152        | 2  |    | 5  | 1  | 8     |
| 100GBASE-ZR PMA     | 153        | 6  | 20 | 9  |    | 35    |
| 100GBASE-ZR PMD     | 154        | 13 | 14 | 15 |    | 42    |
| Annex               | A/83C/135A |    |    | 3  |    | 3     |
| Total Comments      |            | 26 | 37 | 60 | 2  | 125   |

## **Comment Distribution**