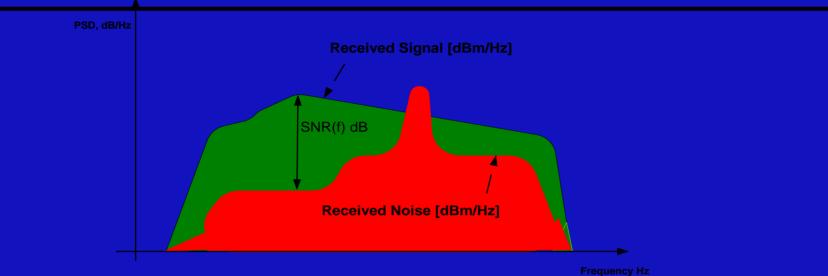

# Performance: Copper loop has many frequency dependent characteristics

Unlike Cable modem interference between transmission lines is frequency dependent Optimal transmission is obtained when SNR is optimized DMT technology can deliver maximum Shannon capacity when dealing with harsh multi-band/freq. dep. environment

## The Use of Bit-Loading to deal with Frequency Dependent Channel

- Channel Capacity (through put) is a function of the Signal-to-Noise Ratio (SNR) of the receiver.
- Frequency dependent noise
  - Self FEXT
  - RFI and burst noise
- Water filling algorithms are optimal solutions for frequency dependent channels
  - The spectrum is divided into narrow sub-carriers
  - System measures SNR in each sub-carrier
  - System assigns bit loading for each sub-carrier based on measured SNR
- Net result is optimal performance in presence of frequency-dependent degradation