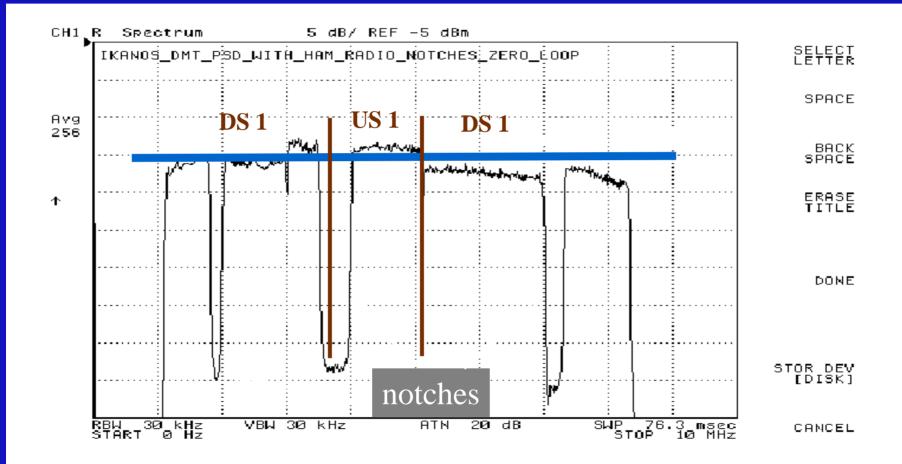

## Effect of digital or analog filtering to produce Notches in a typical 2-band

Data rate loss Can be high very high Depending on implementation

See Rezvani\_1\_0503.pdf May 2003 meeting of IEEE802.3ah

# Notches in a typical DMT systems using FFT function

## Methods of Separating Signals for Full Duplex Operation in Multi-Band Spectrum