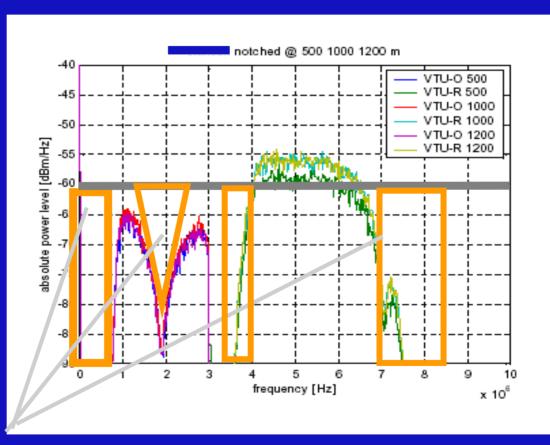

## Effect of digital or analog filtering to produce Notches in a typical 2-band

Data rate loss Can be high very high Depending on implementation

See Rezvani\_1\_0503.pdf May 2003 meeting of IEEE802.3ah

# Notches in a typical DMT systems using FFT function

## Methods of Separating Signals for Full Duplex Operation in Multi-Band Spectrum