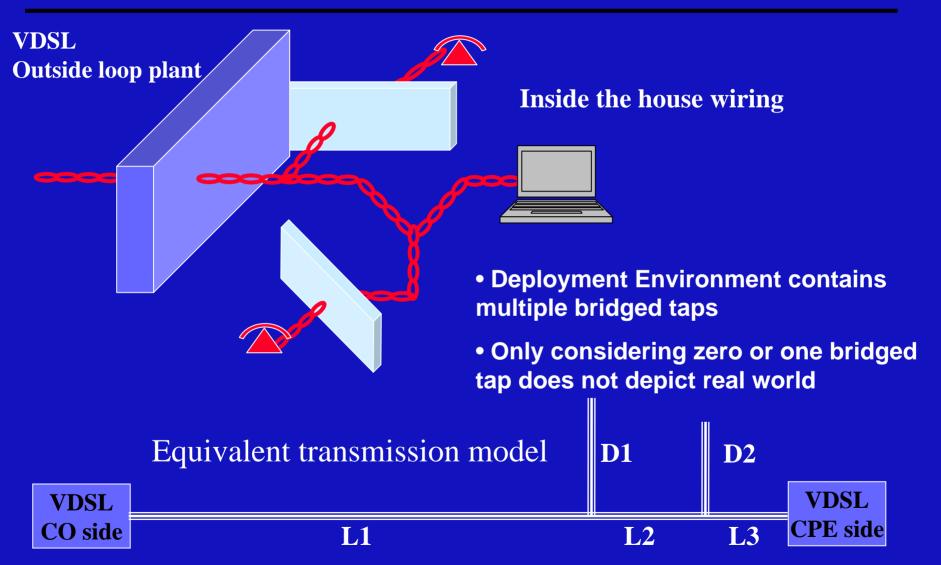

## Multiple Bridged Taps – Unavoidable in VDSL Applications

### Effect of Bridged Taps on Transmission loss

Test results from "Effect of Bridged Taps" - Bellcore Study 1993

ADSL Loop 9 from tables 1 and 2: