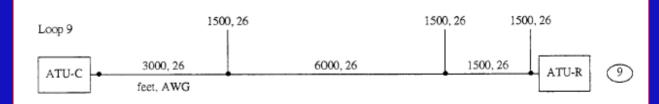

### Effect of Bridged Taps on Transmission loss

Test results from "Effect of Bridged Taps" - Bellcore Study 1993

ADSL Loop 9 from tables 1 and 2: