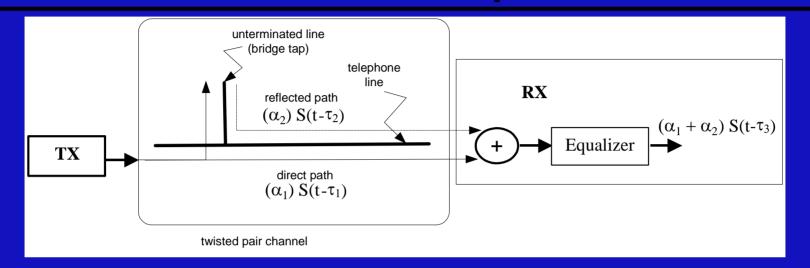

## Multiple Bridged Taps – Unavoidable in VDSL Applications

## The Use of Equalization to Overcome Effects of Time Dispersion

- Time dispersion exists in typical wireline channels (with or without bridged taps)
- Bridged taps further degrade wireline conditions
- Time dispersion effects can be eliminated by equalization at the receiver
- Equalizer complexity depends on
  - Required Performance
  - Width of spectrum
  - Symbol rates

#### Performance of Equalizers in presence of Bridged Taps Decision Feed-Back Equalizers, TEQ and FEQ

## • – DEF performance in BT environment

- "The effects of bridged taps on the DEF-based VDSL transmission system have been investigated. It has been shown that the short bridged taps introduce more linear distortion and propagation loss than the longer bridged taps. The overall propagation loss introduced by multiple bridged taps can become unmanageable at VDSL frequencies when the number of bridged taps is increased. "
- DMT uses FEQ that are linear and very predictable in nature for fine tuning for maximum performance