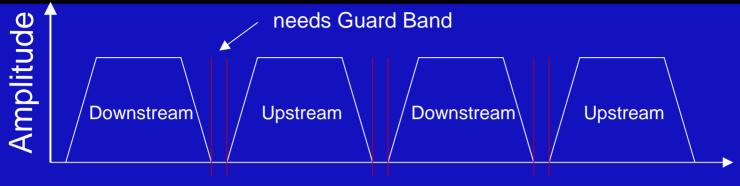

#### Frequency

- Analog (or Digital) filtering separates downstream and upstream bands
  - Needs guard bands
  - Compromises performance
  - Quality is directly proportional to cost
  - Both DMT and QAM can do that