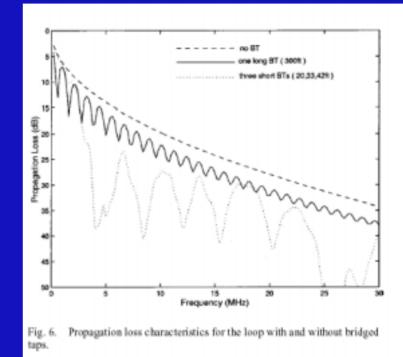

### Effect of Bridged Taps on Transmission loss

Test results from "Effect of Bridged Taps" - Bellcore Study 1993

ADSL Loop 9 from tables 1 and 2:

## • – DEF performance in BT environment

- "The effects of bridged taps on the DEF-based VDSL transmission system have been investigated. It has been shown that the short bridged taps introduce more linear distortion and propagation loss than the longer bridged taps. The overall propagation loss introduced by multiple bridged taps can become unmanageable at VDSL frequencies when the number of bridged taps is increased. "
- DMT uses FEQ that are linear and very predictable in nature for fine tuning for maximum performance