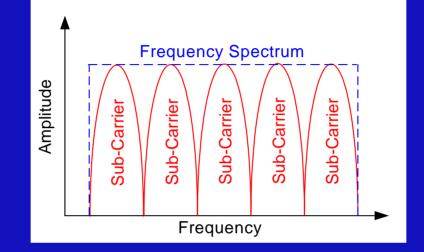

## What is Multi-Carrier Modulation?

- Frequency spectrum has many adjacent sub-carriers
- Each sub-carrier is orthogonal to others
- Each sub-carrier has different bit loading (bits per Hz) depending on SNR
- Each sub-carrier can be turned off
- Two common manifestations
  - Discrete Multi-Tone (DMT) in wireline systems
  - Orthogonal Frequency Division Multiplexing (OFDM) in wireless systems