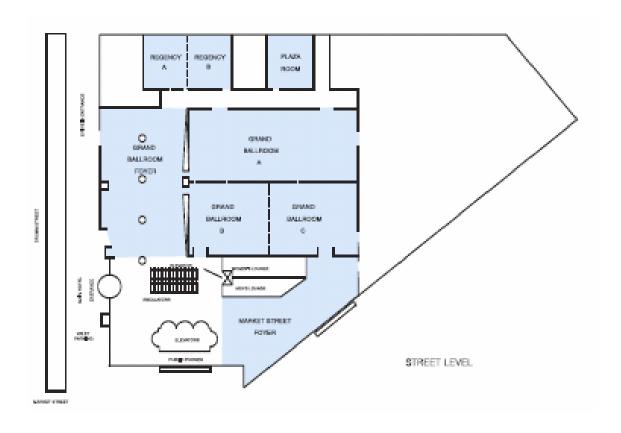

# **IEEE 802.3 Room Assignments**

Steve Carlson, Executive Secretary
High Speed Design
scarlson@ieee.org

### **On-line Meeting Information**

http://ieee802.facetoface-events.com/plenary/attendee/

Up-to-date copies of the schedule are posted on the bulletin boards and at the Registration Desk.

The above URL is printed on the back of your badge.

#### Hotel Floor Plan – Street Level



**Street Level** 

## Hotel Floor Plan – Bay Level Level



**Bay Level** 

#### **Hotel Floor Plan – Pacific Concourse** Level



Pacific Concourse Level

#### **Hotel Floor Plan – Atrium (Lobby) Level**



Atrium (Lobby) Level

### **Monday**

Monday 13:00p-18:30p 802.3 Opening Plenary

Bayview AB (Bay Level)

(Where you are right now)

### **Monday**

**Tutorials** 

Grand Ballroom A (Street Level)

**Energy Efficient Ethernet: An Overview** 

18:30 - 20:00

**IEEE 802 Emergency Services Tutorial** 

20:00 - 21:30

#### **Tuesday**

Tuesday 8:30a-12n 802.3ar (Congestion Management) Garden Room B (Atrium Level)

Tuesday 8:30a-18:00p 802.3at (DTE Power Enhancements) Bayview B (Bay Level)

Tuesday 8:30a-18:00p 802.3av (10G EPON) Marina (Bay Level)

Tuesday 8:30a-18:00p HSSG Bayview A (Ba