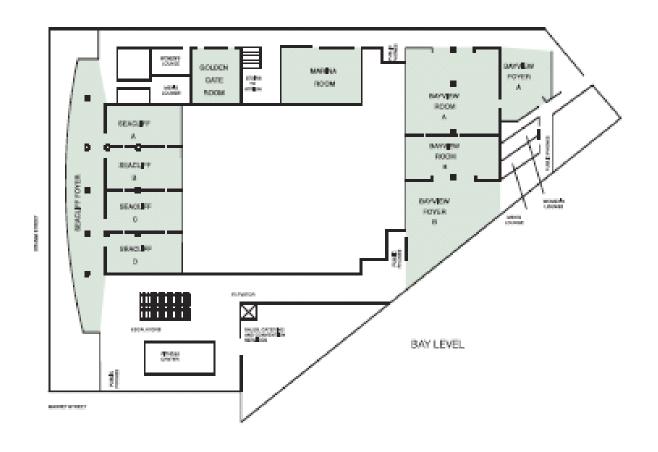

# **IEEE 802.3 Room Assignments**

Steve Carlson, Executive Secretary
High Speed Design
scarlson@ieee.org

### **On-line Meeting Information**

http://ieee802.facetoface-events.com/plenary/attendee/

Up-to-date copies of the schedule are posted on the bulletin boards and at the Registration Desk.

The above URL is printed on the back of your badge.

#### Hotel Floor Plan – Street Level



**Street Level** 

## Hotel Floor Plan – Bay Level Level



**Bay Level** 

#### **Hotel Floor Plan – Pacific Concourse** Level



Pacific Concourse Level

#### **Hotel Floor Plan – Atrium (Lobby) Level**



Atrium (Lobby) Level

### **Monday**

Monday 13:00p-18:30p 802.3 Opening Plenary

Bayview AB (Bay Level)

(Where you are right now)

### **Monday**

**Tutorials** 

Grand Ballroom A (Street Level)

**Energy Efficient Ethernet: An Overview** 

18:30 - 20:00

**IEEE 802 Emergency Services Tutorial** 

20:00 - 21:30

#### **Tuesday**

Tuesday 8:30a-12n 802.3ar (Congestion Management) Garden Room B (Atrium Level)

Tuesday 8:30a-18:00p 802.3at (DTE Power Enhancements) Bayview B (Bay Level)

Tuesday 8:30a-18:00p 802.3av (10G EPON) Marina (Bay Level)

Tuesday 8:30a-18:00p HSSG Bayview A (Bay Level)

Tuesday 8:30a-18:00EEESG Golden Gate (Bay Level)