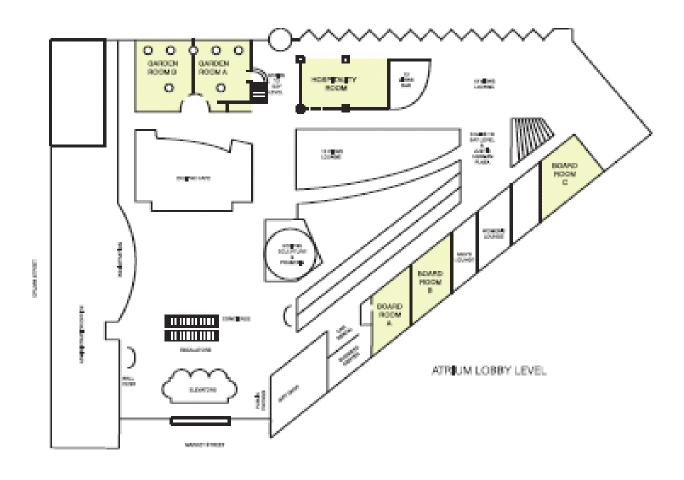

# **IEEE 802.3 Room Assignments**

Steve Carlson, Executive Secretary
High Speed Design
scarlson@ieee.org

### **On-line Meeting Information**

http://ieee802.facetoface-events.com/plenary/attendee/

Up-to-date copies of the schedule are posted on the bulletin boards and at the Registration Desk.

The above URL is printed on the back of your badge.

#### Hotel Floor Plan – Street Level



**Street Level** 

## Hotel Floor Plan – Bay Level Level



**Bay Level** 

#### **Hotel Floor Plan – Pacific Concourse** Level



Pacific Concourse Level

#### **Hotel Floor Plan – Atrium (Lobby) Level**



Atrium (Lobby) Level

### **Monday**

Monday 13:00p-18:30p 802.3 Opening Plenary

Bayview AB (Bay Level)

(Where you are right now)

### **Monday**

**Tutorials** 

Grand Ballroom A (Street Level)

**Energy Efficient Ethernet: An Overview** 

18:30 - 20:00

**IEEE 802 Emergency Services Tutorial** 

20:00 - 21:30

#### **Tuesday**

Tuesday 8:30a-12n 802.3ar (Congestion Management) Garden Room B (Atrium Level)

Tuesday 8:30a-18:00p 802.3at (DTE Power Enhancements) Bayview B (Bay Level)

Tuesday 8:30a-18:00p 802.3av (10G EPON) Marina (Bay Level)

Tuesday 8:30a-18:00p HSSG Bayview A (Bay Level)

Tuesday 8:30a-18:00EEESG Golden Gate (Bay Level)

### Wednesday

Wednesday **8:00a**-18:00p 802.3ar (Maintenance) Garden Room B (Atrium Level)

Wednesday 8:30a-18:00p 802.3at (DTE Power Enhancements