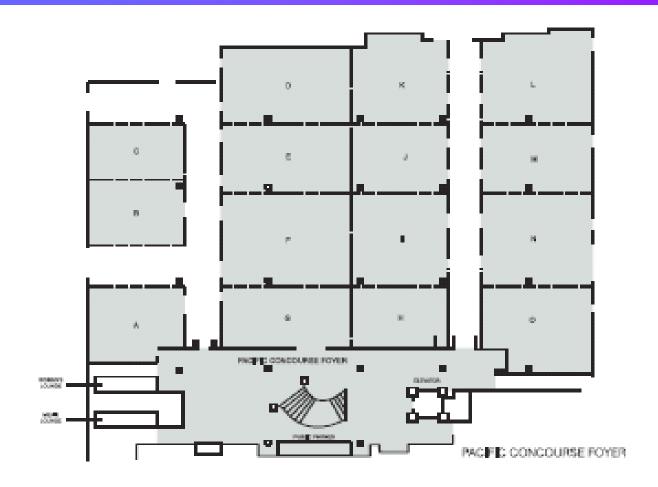

# **IEEE 802.3 Room Assignments**

Steve Carlson, Executive Secretary
High Speed Design
scarlson@ieee.org

### **On-line Meeting Information**

http://ieee802.facetoface-events.com/plenary/attendee/

Up-to-date copies of the schedule are posted on the bulletin boards and at the Registration Desk.

The above URL is printed on the back of your badge.

#### Hotel Floor Plan – Street Level



**Street Level** 

## Hotel Floor Plan – Bay Level Level



**Bay Level** 

#### **Hotel Floor Plan – Pacific Concourse** Level



Pacific Concourse Level

#### **Hotel Floor Plan – Atrium (Lobby) Level**



Atrium (Lobby) Level

### **Monday**

Monday 13:00p-18:30p 802.3 Opening Plenary

Bayview AB (Bay Level)

(Where you are right now)

### **Monday**

**Tutorials** 

Grand Ballroom A (Street Level)

**Energy Efficient Ethernet: An Overview** 

18:30 - 20:00

**IEEE 802 Emergency Services Tutorial** 

20:00 - 21:30

#### **Tuesday**

Tuesday 8:30a-12n 802.3ar (Congestion Management) Garden Room B (Atrium Level)

Tuesday 8:30a-18:00p 802.3at (DTE Power Enhancements) Bayview B (Bay Level)

Tuesday 8:30a-18:00p 802.3av (10G EPON) Marina (Bay Level)

Tuesday 8:30a-18:00p HSSG Bayview A (Bay Level)

Tuesday 8:30a-18:00EEESG Golden Gate (Bay Level)

### Wednesday

Wednesday **8:00a**-18:00p 802.3ar (Maintenance) Garden