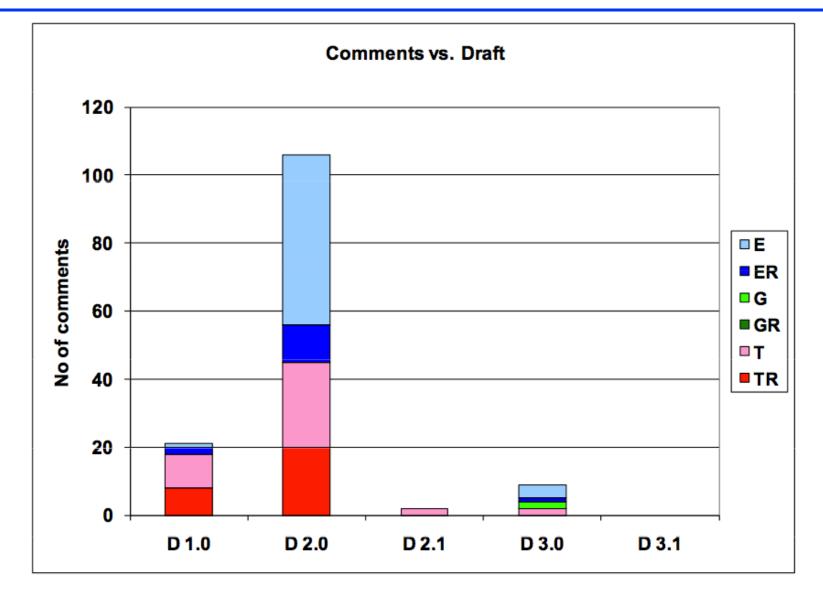

| 94                                    |
| Disapprove                    | 0                         | 0                                     |
| Disapprove w/o comment        | 1                         | 0                                     |
| Abstain                       | 4                         | 4                                     |
| Returns                       | 93                        | 98                                    |
| Response Rate<br>(75% req'd)  | 87%                       | 90.7%                                 |
| Approval Rate<br>(>75% req'd) | 100%                      | 100%                                  |
| Abstain Rate<br>(< 30% req'd) | 4.3%                      | 4.1%                                  |

### **Comment history**