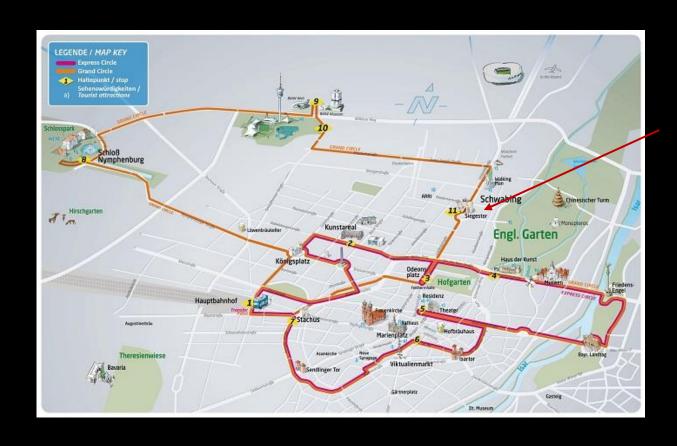

### Destination – Munich, Germany

May 10-15th, 2026

walking distance to English gardens

17 miles from international airport

Surrounding area has multiple restaurants within walking distance

5 min walk to subway – 2 stops from city center sites

Palaces, Museums, Castles all within surrounding area