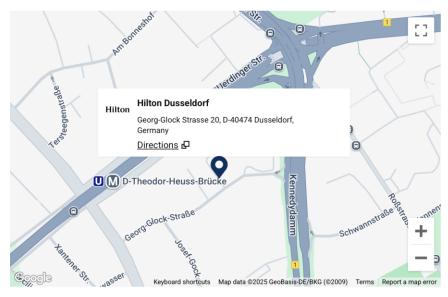

## IEEE 802.1 Interim Session update: Hilton Dusseldorf

Situated in the Golzheim neighborhood, our hotel is about 10 minutes' walk to the Rhine River. Golzheimer Platz tram station is nearby, providing easy access to the city centre (2 kilometers). The Königsallee "Kö" and Dusseldorf International Airport are within 6 kilometers.