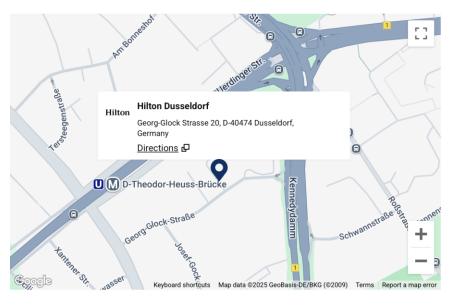

# IEEE 802.1 Interim Session update: Hilton Dusseldorf

Situated in the Golzheim neighborhood, our hotel is about 10 minutes' walk to the Rhine River. Golzheimer Platz tram station is nearby, providing easy access to the city centre (2 kilometers). The Königsallee "Kö" and Dusseldorf International Airport are within 6 kilometers.