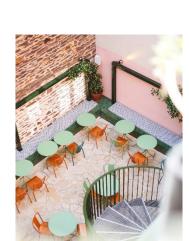

## Where, when, what ?

- Crêperie Bretone (Italian for Breton)
  - 7 rue Joseph Sauveur
  - 10-15 min on foot from the hotel (see next slide)
- From 7pm
- Buffet style diner
  - Savory
    - Buckwheat blinis, dill cream and gravlax salmon
    - Grilled asparagus, lemon and almonds
    - Sesame-crusted chicken goujons, wasabi mayonnaise
    - Buckwheat crisps/chips, selection of seasonal dips
    - Breton tabouleh
    - Beef Tataki, eggplant caviar
  - Sweet
    - Pavlova with fresh seasonal fruits
    - Chocolate fondant with salted butter caramel
    - Hazelnut dacquoise with white chocolate
    - Buckwheat shortbread with whipped ganache and strawberries