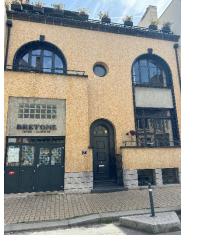

## Where, when, what ?

- Crêperie Bretone (Italian for Breton)
  - 7 rue Joseph Sauveur
  - 10-15 min on foot from the hotel (see next slide)
- From 7pm
- Buffet style diner
  - Savory
    - Buckwheat blinis, dill cream and gravlax salmon
    - Grilled asparagus, lemon and almonds
    - Sesame-crusted chicken goujons, wasabi mayonnaise
    - Buckwheat crisps/chips, selection of seasonal dips
    - Breton tabouleh
    - Beef Tataki, eggplant caviar
  - Sweet
    - Pavlova with fresh seasonal fruits
    - Chocolate fondant with salted butter caramel
    - Hazelnut dacquoise with white chocolate
    - Buckwheat shortbread with whipped ganache and strawberries