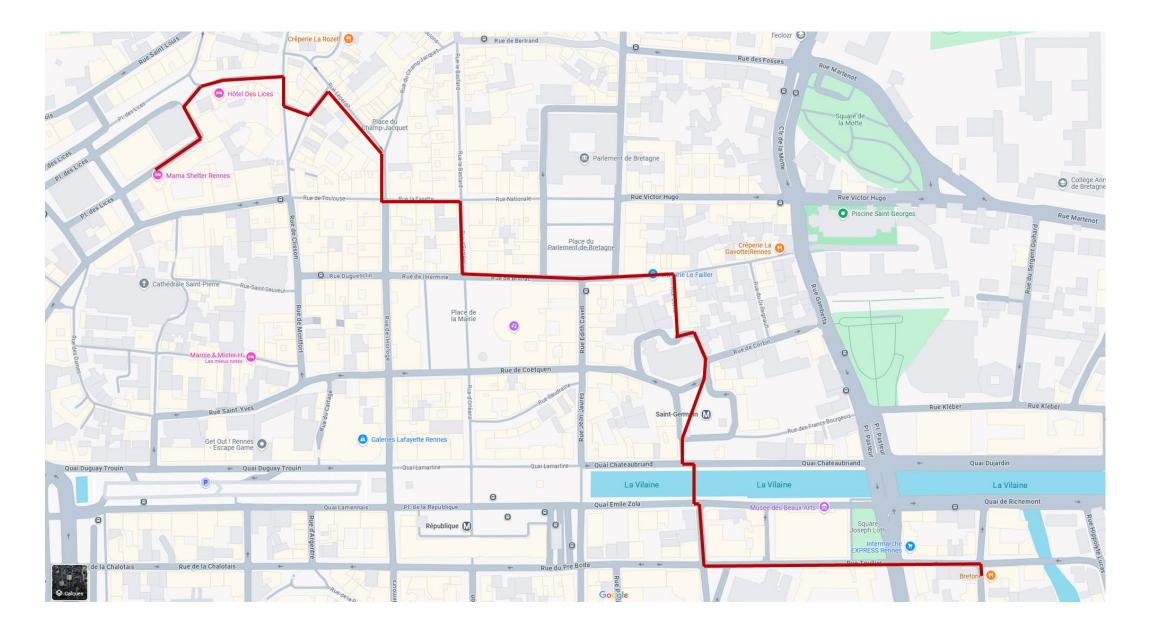

## Where, when, what ?

- Crêperie Bretone (Italian for Breton)
  - 7 rue Joseph Sauveur
  - 10-15 min on foot from the hotel (see next slide)
- From 7pm
- Buffet style diner
  - Savory
    - Buckwheat blinis, dill cream and gravlax salmon
    - Grilled asparagus, lemon and almonds
    - Sesame-crusted chicken goujons, wasabi mayonnaise
    - Buckwheat crisps/chips, selection of seasonal dips
    - Breton tabouleh
    - Beef Tataki, eggplant caviar
  - Sweet
    - Pavlova with fresh seasonal fruits
    - Chocolate fondant with salted butter caramel
    - Hazelnut dacquoise with white chocolate
    - Buckwheat shortbread with whipped ganache and strawberries