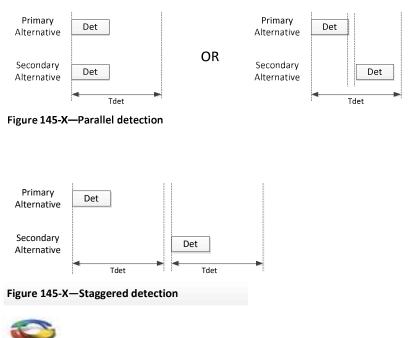

## **Option 2:** Add the following text and drawings after line 22 on page 119.

See Figure 145-X and Figure 145-Y.

Page 1 of 1