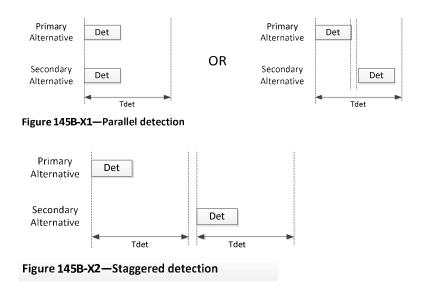

## Add the following text and drawings after line 21 on page 281.

Figure 145B-X1 shows a parallel detection, where detection occurs in the same Tdet window, and Figure 145B-X2 shows a staggered detection, where detection occurs in different Tdet windows.