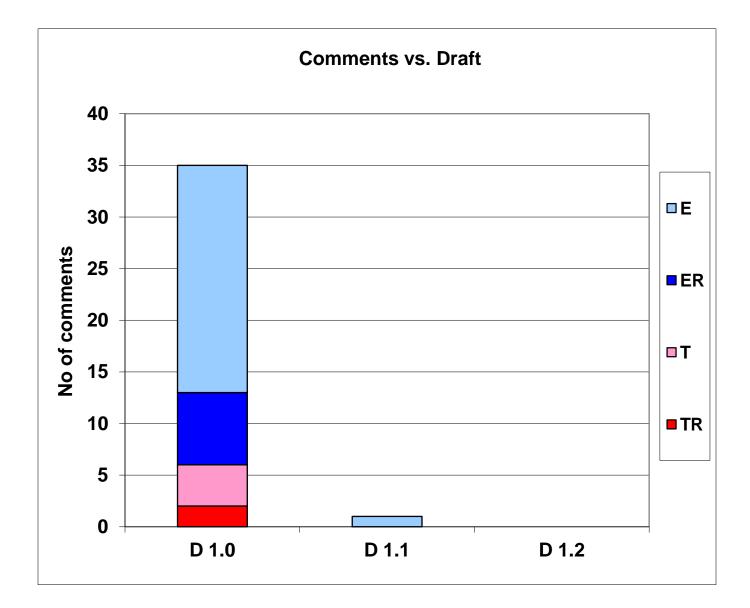

## D 1.0 review

BWA report D 1.0 Ad Hoc review

- Opened 24 February 2012, closed 25 March 2012
- 31 day comment period, 35 comments received
- Thanks to those who reviewed the document and those who commented
- All comments resolved on call 10 April 2012

| Description           | Clause(s) | TR | Т | ER | E  | Total |
|-----------------------|-----------|----|---|----|----|-------|
| General, Front matter | 00, 99    |    | 1 |    | 2  | 3     |
| Introduction          | 1         |    |   |    | 3  | 3     |
| VNI                   | 2.2       |    |   | 2  | 2  | 4     |
| Storage Growth        | 2.3       |    |   | 1  | 2  | 3     |
| Server                | 2.4.1     |    |   |    | 4  | 4     |
| HPC                   | 2.4.2     |    |   |    | 1  | 1     |
| Data center           | 2.4.3     |    |   |    |    | 0     |
| Global DC             | 2.4.4     | 1  |   |    | 1  | 2     |
| Science               | 2.5       |    |   | 2  |    | 2     |
| Financial             | 2.6       |    |   | 1  | 1  | 2     |
| Cable                 | 2.7       | 1  | 1 |    | 2  | 4     |
| OTN                   | 2.8       |    |   |    | 1  | 1     |
| Peering               | 2.9       |    |   |    |    | 0     |
| Assessment            | 3         |    | 2 | 1  | 3  | 6     |
| Total comments        |           | 2  | 4 | 7  | 22 | 35    |

## D 1.1 review

BWA report D 1.1 Ad Hoc review

- Opened 27 April 2012, closed 4 May 2012
- 8 day comment period, 1 comment received
- Thanks to those who reviewed the document and the commenter
- Proposed response posted 7 May 2012

| Description           | Clause(s) | TR | Т | ER | E | Total |
|-----------------------|-----------|----|---|----|---|-------|
| General, Front matter | 00, 99    |    |   |    |   | 0     |
| Abbr., Introduction   | 1, 2      |    |   |    |   | 0     |
| VNI                   | 3.2       |    |   |    |   | 0     |
| Storage Growth        | 3.3       |    |   |    |   | 0     |
| Server                | 3.4.1     |    |   |    |   | 0     |
| HPC                   | 3.4.2     |    |   |    |   | 0     |
| Data center           | 3.4.3     |    |   |    |   | 0     |
| Global DC             | 3.4.4     |    |   |    |   | 0     |
| Science               | 3.5       |    |   |    |   | 0     |
| Financial             | 3.6       |    |   |    |   | 0     |
| Cable                 | 3.7       |    |   |    |   | 0     |
| OTN                   | 3.8       |    |   |    |   | 0     |
| Peering               | 3.9       |    |   |    |   | 0     |
| Assessment            | 4         |    |   |    | 1 | 1     |
| Total comments        |           | 0  | 0 | 0  | 1 | 1     |

### **Comment trend**