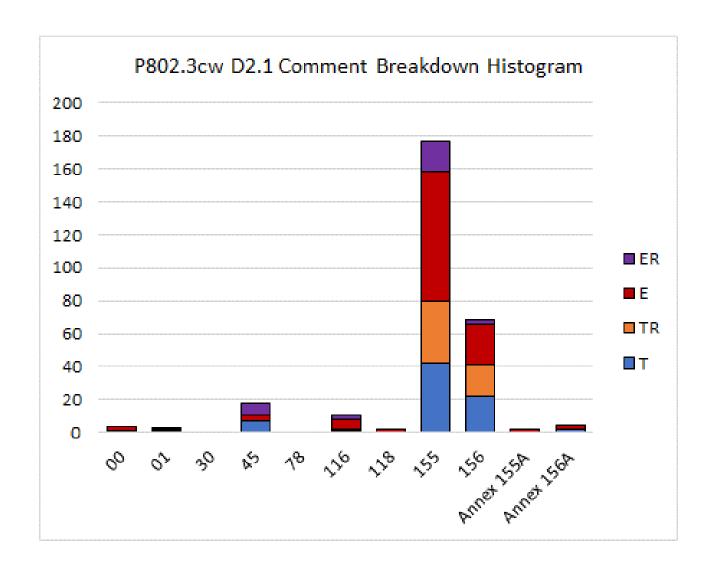

### **Status**

P802.3cw D2.1 Working Group ballot

- Opened on March 5, 2023, closed on April 14, 2023
- 40 day comment period
- Thanks to all those that commented

| Description                   | Clause     | T  | TR | Е   | ER | Total |
|-------------------------------|------------|----|----|-----|----|-------|
| Front Matter                  | 00         | 1  |    | 3   |    | 4     |
| Introduction                  | 1          | 1  |    | 1   | 1  | 3     |
| Mgmt                          | 30         |    |    |     |    | 0     |
| Mgmt (MDIO)                   | 45         | 7  |    | 4   | 7  | 18    |
| EEE                           | 78         |    |    |     |    | 0     |
| Introduction 20/400           | 116        | 1  | 1  | 6   | 3  | 11    |
| PCS                           | 118        |    |    | 2   |    | 2     |
| 400GBASE-ZR PCS/PMA           | 155        | 42 | 38 | 78  | 19 | 177   |
| 400GBASE-ZR PMD               | 156        | 22 | 19 | 25  | 2  | 68    |
| PCS/PMA sublayer partitioning | Annex 155A |    |    | 2   |    | 2     |
| 400GBASE-ZR Black Link        | Annex 156A | 2  |    | 3   |    | 5     |
| Total Comments                |            | 76 | 58 | 124 | 32 | 290   |

Note: There was 1 technical comment against clause 117 which is not part of the draft. This comment was included in the Front Matter totals.