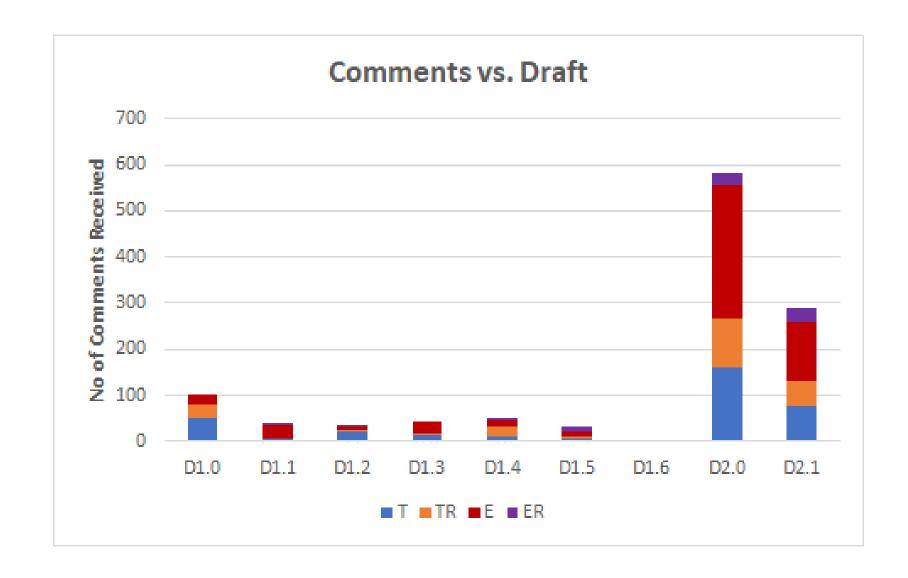

### **Status**

P802.3cw D2.1 Working Group ballot

- Opened on March 5, 2023, closed on April 14, 2023
- 40 day comment period
- Thanks to all those that commented

| Description                   | Clause     | T  | TR | Е   | ER | Total |
|-------------------------------|------------|----|----|-----|----|-------|
| Front Matter                  | 00         | 1  |    | 3   |    | 4     |
| Introduction                  | 1          | 1  |    | 1   | 1  | 3     |
| Mgmt                          | 30         |    |    |     |    | 0     |
| Mgmt (MDIO)                   | 45         | 7  |    | 4   | 7  | 18    |
| EEE                           | 78         |    |    |     |    | 0     |
| Introduction 20/400           | 116        | 1  | 1  | 6   | 3  | 11    |
| PCS                           | 118        |    |    | 2   |    | 2     |
| 400GBASE-ZR PCS/PMA           | 155        | 42 | 38 | 78  | 19 | 177   |
| 400GBASE-ZR PMD               | 156        | 22 | 19 | 25  | 2  | 68    |
| PCS/PMA sublayer partitioning | Annex 155A |    |    | 2   |    | 2     |
| 400GBASE-ZR Black Link        | Annex 156A | 2  |    | 3   |    | 5     |
| Total Comments                |            | 76 | 58 | 124 | 32 | 290   |