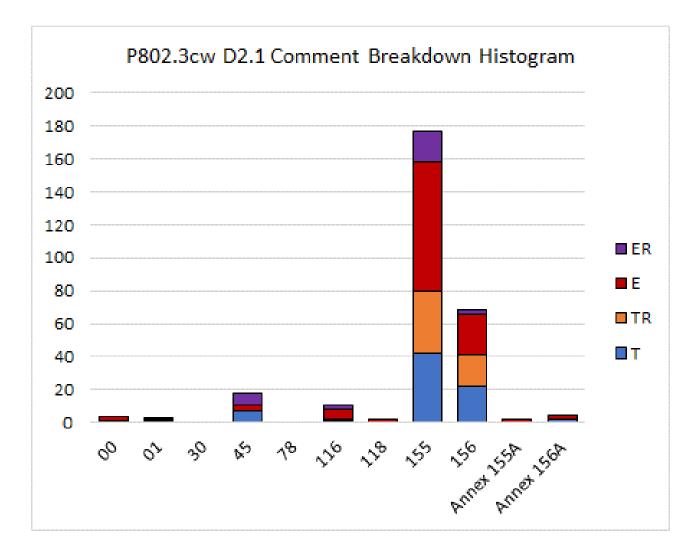

# Status

P802.3cw D2.1 Working Group ballot

- Opened on March 5, 2023, closed on April 14, 2023
- 40 day comment period
- Thanks to all those that commented

| Description                   | Clause     | Т  | TR | E   | ER | Total |
|-------------------------------|------------|----|----|-----|----|-------|
| Front Matter                  | 00         | 1  |    | 3   |    | 4     |
| Introduction                  | 1          | 1  |    | 1   | 1  | 3     |
| Mgmt                          | 30         |    |    |     |    | 0     |
| Mgmt (MDIO)                   | 45         | 7  |    | 4   | 7  | 18    |
| EEE                           | 78         |    |    |     |    | 0     |
| Introduction 20/400           | 116        | 1  | 1  | 6   | 3  | 11    |
| PCS                           | 118        |    |    | 2   |    | 2     |
| 400GBASE-ZR PCS/PMA           | 155        | 42 | 38 | 78  | 19 | 177   |
| 400GBASE-ZR PMD               | 156        | 22 | 19 | 25  | 2  | 68    |
| PCS/PMA sublayer partitioning | Annex 155A |    |    | 2   |    | 2     |
| 400GBASE-ZR Black Link        | Annex 156A | 2  |    | 3   |    | 5     |
| Total Comments                |            | 76 | 58 | 124 | 32 | 290   |

Note: There was 1 technical comment against clause 117 which is not part of the draft. This comment was included in the Front Matter totals.