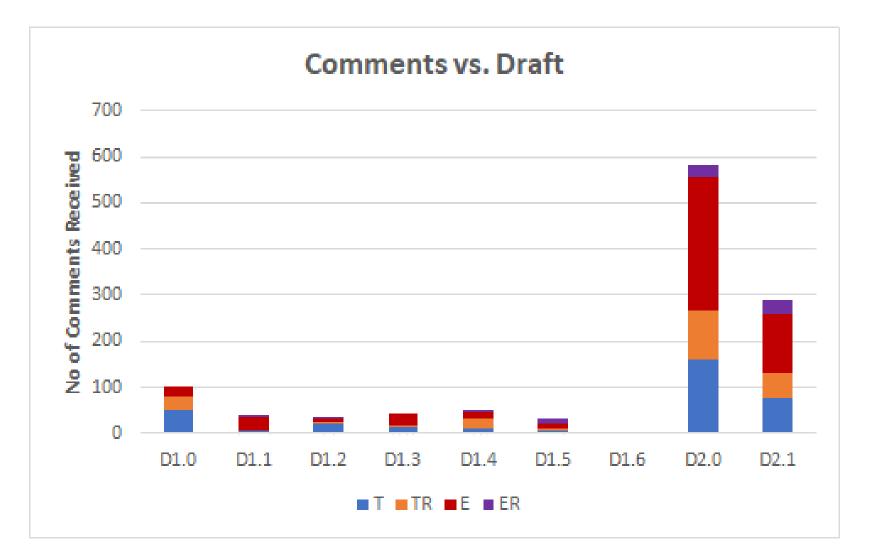

# Status

P802.3cw D2.1 Working Group ballot

- Opened on March 5, 2023, closed on April 14, 2023
- 40 day comment period
- Thanks to all those that commented

| Description                   | Clause     | Т  | TR | E   | ER | Total |
|-------------------------------|------------|----|----|-----|----|-------|
| Front Matter                  | 00         | 1  |    | 3   |    | 4     |
| Introduction                  | 1          | 1  |    | 1   | 1  | 3     |
| Mgmt                          | 30         |    |    |     |    | 0     |
| Mgmt (MDIO)                   | 45         | 7  |    | 4   | 7  | 18    |
| EEE                           | 78         |    |    |     |    | 0     |
| Introduction 20/400           | 116        | 1  | 1  | 6   | 3  | 11    |
| PCS                           | 118        |    |    | 2   |    | 2     |
| 400GBASE-ZR PCS/PMA           | 155        | 42 | 38 | 78  | 19 | 177   |
| 400GBASE-ZR PMD               | 156        | 22 | 19 | 25  | 2  | 68    |
| PCS/PMA sublayer partitioning | Annex 155A |    |    | 2   |    | 2     |
| 400GBASE-ZR Black Link        | Annex 156A | 2  |    | 3   |    | 5     |
| Total Comments                |            | 76 | 58 | 124 | 32 | 290   |