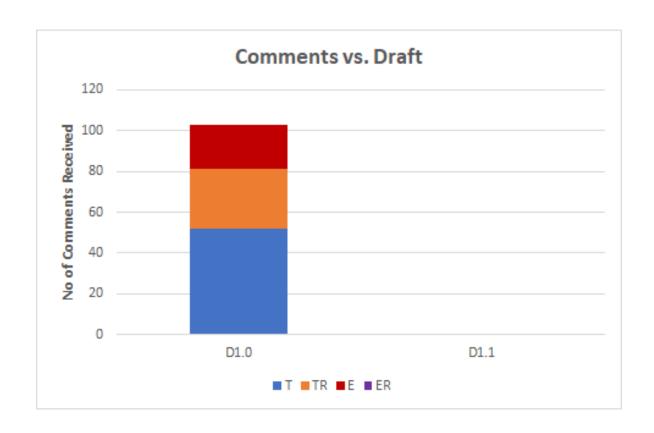

#### P802.3cw D1.0 Task Force ballot

- Opened on March 29, 2021, closed on April 27, 2021
- 30 day comment period
- Thanks to all those that commented
- Received comments posted

| Description              | Clause     | Т  | TR | Е  | ER | Total |
|--------------------------|------------|----|----|----|----|-------|
| Front Matter             | 00         |    |    | 1  |    | 1     |
| Introduction             | 1          |    | 1  |    |    | 1     |
| Mgmt                     | 30         |    |    | 1  |    | 1     |
| Mgmt (MDIO)              | 45         |    |    |    |    |       |
| EEE                      | 78         |    |    |    |    | 0     |
| Introduction 200/400     | 116        | 5  | 3  | 1  |    | 9     |
| PCS                      | 119        |    |    |    |    | 0     |
| 400GBASE-ZR PCS/PMA      | 155        | 23 | 3  | 16 |    | 42    |
| 400GBASE-ZR PMD          | 156        | 24 | 19 | 3  |    | 46    |
| 400GBASE-ZR Applications | Annex 156A |    | 3  |    |    | 3     |
| Total Comments           |            | 52 | 29 | 22 | 0  | 103   |