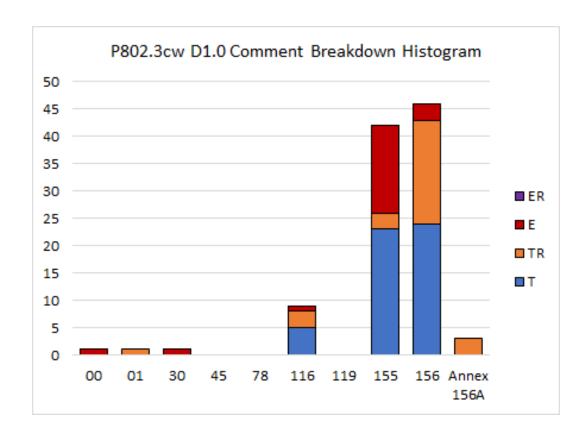

### **Comment Distribution**

#### P802.3cw D1.0 Task Force ballot

- Opened on March 29, 2021, closed on April 27, 2021
- 30 day comment period
- Thanks to all those that commented
- Received comments posted

| Description              | Clause     | Т  | TR | Е  | ER | Total |
|--------------------------|------------|----|----|----|----|-------|
| Front Matter             | 00         |    |    | 1  |    | 1     |
| Introduction             | 1          |    | 1  |    |    | 1     |
| Mgmt                     | 30         |    |    | 1  |    | 1     |
| Mgmt (MDIO)              | 45         |    |    |    |    |       |
| EEE                      | 78         |    |    |    |    | 0     |
| Introduction 200/400     | 116        | 5  | 3  | 1  |    | 9     |
| PCS                      | 119        |    |    |    |    | 0     |
| 400GBASE-ZR PCS/PMA      | 155        | 23 | 3  | 16 |    | 42    |
| 400GBASE-ZR PMD          | 156        | 24 | 19 | 3  |    | 46    |
| 400GBASE-ZR Applications | Annex 156A |    | 3  |    |    | 3     |
| Total Comments           |            | 52 | 29 | 22 | 0  | 103   |