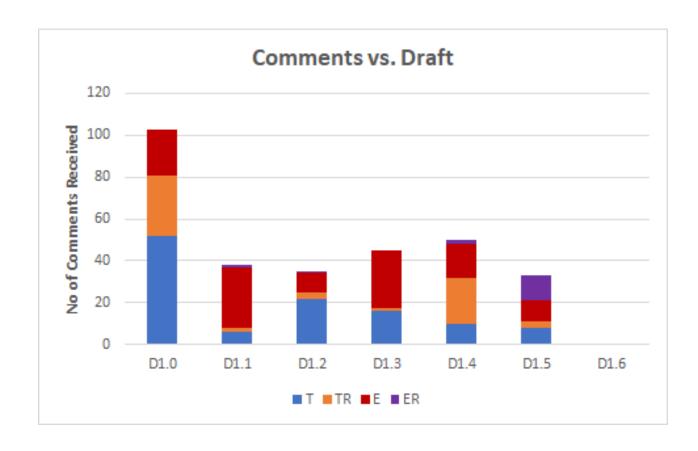

#### P802.3cw D1.6 Task Force ballot

- Opened on May 27, 2022, closed on June 10, 2022
- 15 day comment period
- No comments were received

| Description               | Clause     | Т | TR | E | ER | Total |
|---------------------------|------------|---|----|---|----|-------|
| Front Matter              | 00         |   |    |   |    | 0     |
| Introduction              | 1          |   |    |   |    | 0     |
| Mgmt                      | 30         |   |    |   |    | 0     |
| Mgmt (MDIO)               | 45         |   |    |   |    | 0     |
| EEE                       | 78         |   |    |   |    | 0     |
| Introduction 20/400       | 116        |   |    |   |    | 0     |
| PCS                       | 119        |   |    |   |    | 0     |
| 400GBASE-ZR PCS/PMA       | 155        |   |    |   |    | 0     |
| 400GBASE-ZR PMD           | 156        |   |    |   |    | 0     |
| PMA sublayer partitioning | Annex 120A |   |    |   |    | 0     |
| 400GBASE-ZR Applications  | Annex 156A |   |    |   |    | 0     |
| Total Comments            |            | 0 | 0  | 0 | 0  | 0     |

## **Comment History**