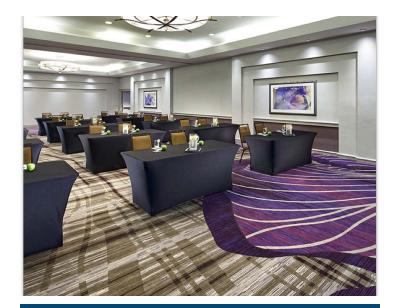

#### **Hilton Long Beach Meeting Rooms**

International Ballroom has 14' ceiling & unobstructed views.

The Gallerie is a brand new, 4,800 sq. ft. state-of-the-art meeting venue.