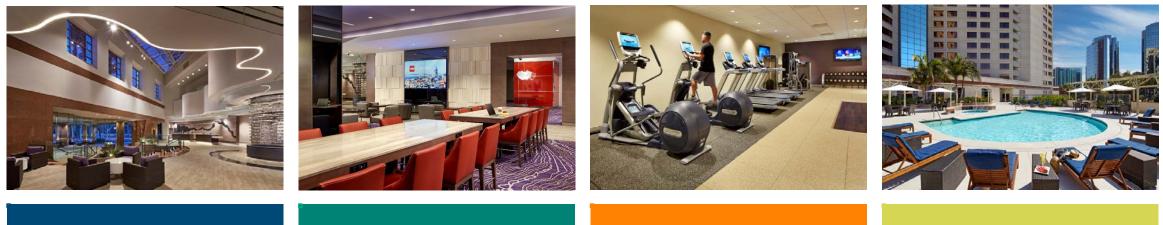

#### **Hilton Long Beach Amenities**

- Complimentary Wi-Fi in lobby
- Courtesy shuttle van service in and around the downtown Long Beach

- 24-hour Pantry Market
- Connectivity Station

- Complimentary 24-hour Fitness Center
- Heated outdoor pool, whirlpool

#### **Hilton Long Beach Meeting Rooms**

International Ballroom has 14' ceiling & unobstructed views.

The Gallerie is a brand new, 4,800 sq. ft. state-of-the-art meeting venue.

#### **Hilton Long Beach Guest Rooms**

All rooms have coffee service, refrigerators and USB ports for charging mobile devices.

Premium wireless internet access in guestrooms included in room rate.

Discounted self-parking rate of \$15, valid for overnight selfparking.