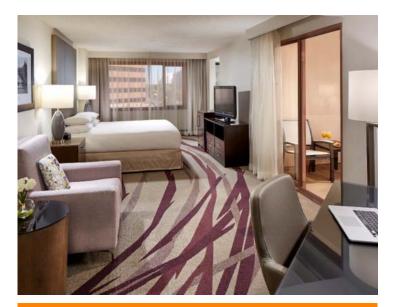

#### **Hilton Long Beach Guest Rooms**

All rooms have coffee service, refrigerators and USB ports for charging mobile devices.

Premium wireless internet access in guestrooms included in room rate.

Discounted self-parking rate of \$15, valid for overnight selfparking.