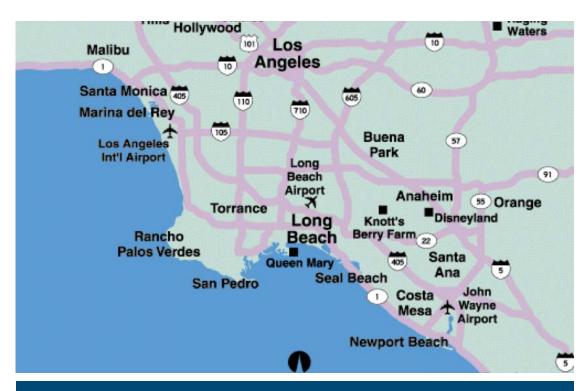

#### Why Long Beach California?

Hilton Long Beach is an ideal Southern California location serviced by three airports.

Hilton Long Beach is conveniently located to sports & special events venues, recreation, entertainment and businesses.

## **Airport Information**

| Airport Options                            | Distance<br>(Miles/Minutes) | Cab Fare<br>(one-way) | Prime Time<br>Shuttle | Super Shuttle |
|--------------------------------------------|-----------------------------|-----------------------|-----------------------|---------------|
| Long Beach Airport (LGB)                   | 7 miles<br>15 minutes       | \$23.00               | -                     | -             |
| Los Angeles International<br>Airport (LAX) | 20 miles<br>30 minutes      | \$65.00               | \$16.00               | \$17.00       |
| John Wayne/Orange<br>County Airport (SNA)  | 29 miles<br>40 minutes      | \$70.00               | \$29.00               | \$37.00       |