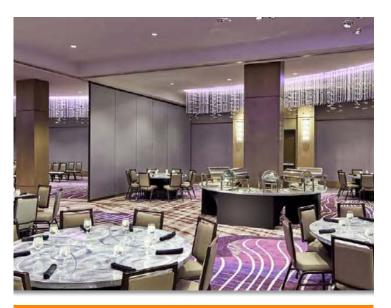

#### **Hilton Long Beach Meeting Rooms**

International Ballroom has 14' ceiling & unobstructed views.

The Gallerie is a brand new, 4,800 sq. ft. state-of-the-art meeting venue.