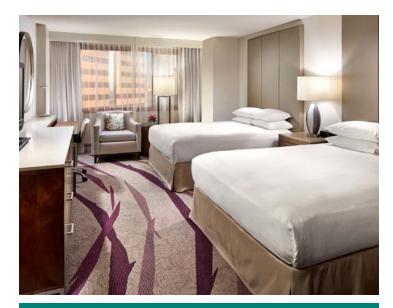

#### **Hilton Long Beach Guest Rooms**

All rooms have coffee service, refrigerators and USB ports for charging mobile devices.

Premium wireless internet access in guestrooms included in room rate.

Discounted self-parking rate of \$15, valid for overnight selfparking.