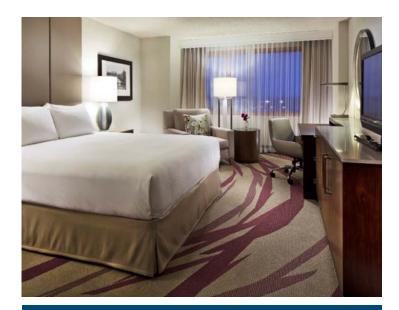

#### **Hilton Long Beach Guest Rooms**

All rooms have coffee service, refrigerators and USB ports for charging mobile devices.

Premium wireless internet access in guestrooms included in room rate.

Discounted self-parking rate of \$15, valid for overnight selfparking.