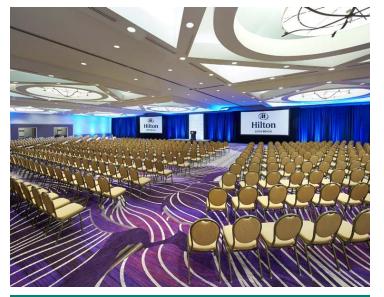

#### **Hilton Long Beach Meeting Rooms**

International Ballroom has 14' ceiling & unobstructed views.

The Gallerie is a brand new, 4,800 sq. ft. state-of-the-art meeting venue.