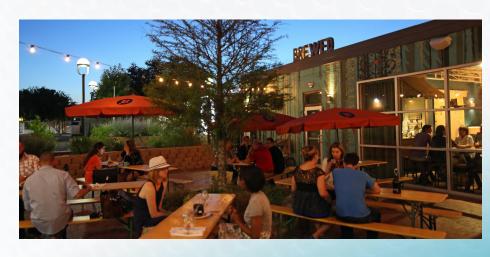

# **IEEE Interim meeting destination: Fort Worth, Texas**

Different from Dallas - "City of Cowboys & Culture"

Friendly, walk-able downtown, including Sundance Square. Restaurants & nightlife. Trendy neighborhoods nearby. Close to historic stock yards

September weather: high 88°F (31°C), low 66°F (19°C), 2.4" (6cm) of precipitation. Temperate evenings ideal for enjoying outdoor dining

http://www.fortworth.com