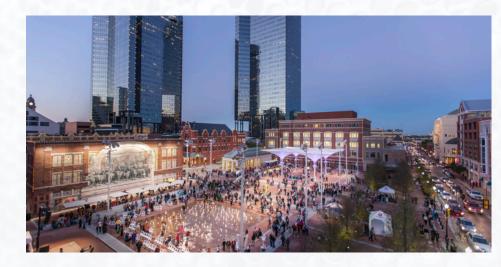

# **IEEE Interim meeting destination: Fort Worth, Texas**

Different from Dallas - "City of Cowboys & Culture"

Friendly, walk-able downtown, including Sundance Square. Restaurants & nightlife. Trendy neighborhoods nearby. Close to historic stock yards